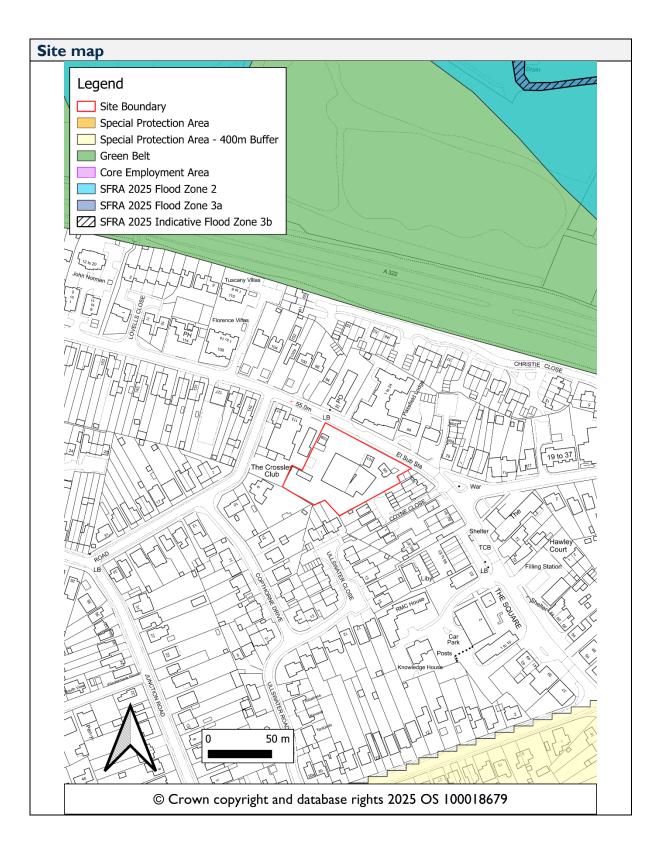

# Mytchett

| Site ID | Site Address                                      | Page<br>Number |
|---------|---------------------------------------------------|----------------|
| 912     | Land adjacent to Sherrard Way, Mytchett, GU16 6AU | 162            |
| 1000    | 10 Willow Close, Mytchett, GU16 6JE               | 166            |