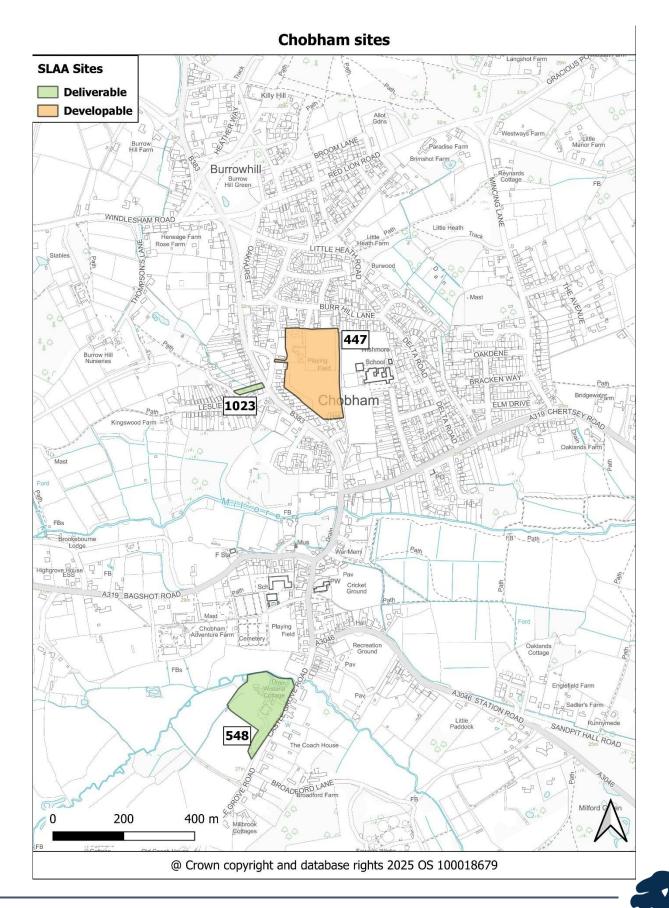

# Chobham

| Site ID | Site Address                                           | Page<br>Number |
|---------|--------------------------------------------------------|----------------|
| 548     | Broadford, Castle Grove Road, Chobham, GU24 8EF        | 111            |
| 447     | Chobham Rugby Club, Windsor Road, Chobham, GU24<br>8LD | 115            |
| 1023    | 41-43 Windsor Road, Chobham, Woking, GU24 8LD          | 119            |