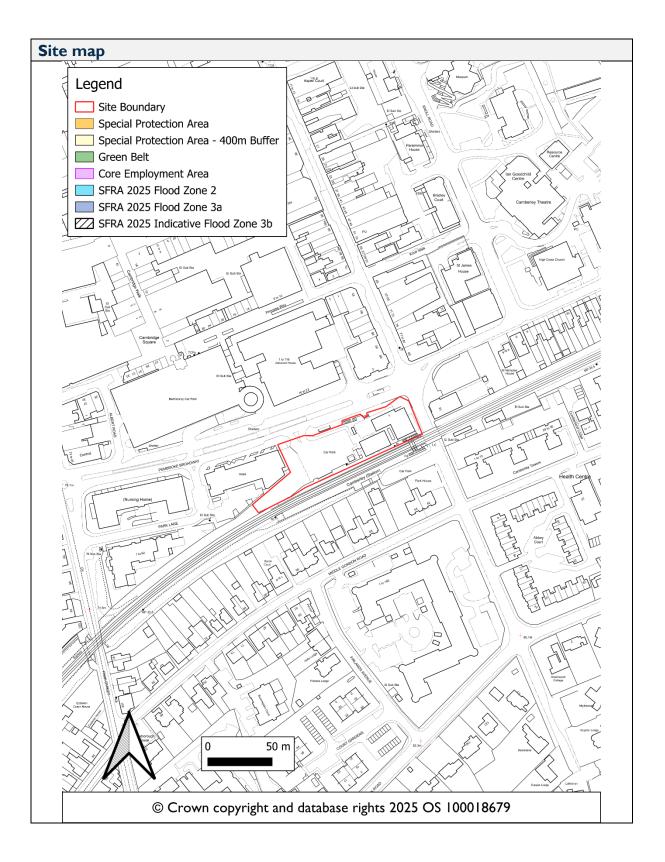

| Site ID<br>407                                                                                               |  |
|--------------------------------------------------------------------------------------------------------------|--|
| 407                                                                                                          |  |
|                                                                                                              |  |
|                                                                                                              |  |
|                                                                                                              |  |
|                                                                                                              |  |
|                                                                                                              |  |
|                                                                                                              |  |
|                                                                                                              |  |
|                                                                                                              |  |
|                                                                                                              |  |
|                                                                                                              |  |
|                                                                                                              |  |
|                                                                                                              |  |
|                                                                                                              |  |
|                                                                                                              |  |
| storey                                                                                                       |  |
| dwelling houses following demolition of existing dwelling and buildings. Outcome: Refused. Appeal Dismissed. |  |
|                                                                                                              |  |
|                                                                                                              |  |
| reen Belt,                                                                                                   |  |
|                                                                                                              |  |
| vithin a<br>urrounding                                                                                       |  |
| ation, in the                                                                                                |  |
| site is the                                                                                                  |  |
| act to be                                                                                                    |  |
| mitigated                                                                                                    |  |
|                                                                                                              |  |
| ondon Road                                                                                                   |  |
| orporating                                                                                                   |  |
| buting to its                                                                                                |  |
| g and<br>bas                                                                                                 |  |
| has<br>If built-up                                                                                           |  |
|                                                                                                              |  |