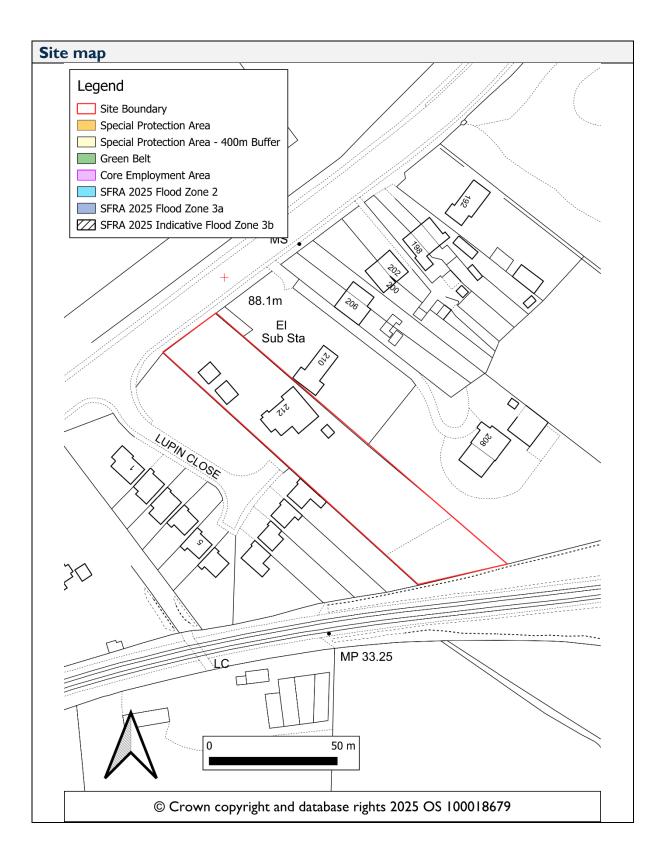

| Land rear of 192-210<br>London Road<br>Bagshot<br>GU19 5EZ<br>Bagshot                                                                                                                                                                                                                                                                                                                                                                                                                                                                                                                                                                                                       | Site ID<br>408                                                                                                                                                                                                                                                                                                                                                                                                                                                                                                                                                                                                                                                                                                                                                                                                                                                                                                                                                                                                                                                                                                                                                                                                                                                                                                                                                                                                                                                                                                                                                                                                                                                                                                                                                                                                                                              |
|-----------------------------------------------------------------------------------------------------------------------------------------------------------------------------------------------------------------------------------------------------------------------------------------------------------------------------------------------------------------------------------------------------------------------------------------------------------------------------------------------------------------------------------------------------------------------------------------------------------------------------------------------------------------------------|-------------------------------------------------------------------------------------------------------------------------------------------------------------------------------------------------------------------------------------------------------------------------------------------------------------------------------------------------------------------------------------------------------------------------------------------------------------------------------------------------------------------------------------------------------------------------------------------------------------------------------------------------------------------------------------------------------------------------------------------------------------------------------------------------------------------------------------------------------------------------------------------------------------------------------------------------------------------------------------------------------------------------------------------------------------------------------------------------------------------------------------------------------------------------------------------------------------------------------------------------------------------------------------------------------------------------------------------------------------------------------------------------------------------------------------------------------------------------------------------------------------------------------------------------------------------------------------------------------------------------------------------------------------------------------------------------------------------------------------------------------------------------------------------------------------------------------------------------------------|
| Bagshot<br>GUI9 5EZ<br>Bagshot                                                                                                                                                                                                                                                                                                                                                                                                                                                                                                                                                                                                                                              | 408                                                                                                                                                                                                                                                                                                                                                                                                                                                                                                                                                                                                                                                                                                                                                                                                                                                                                                                                                                                                                                                                                                                                                                                                                                                                                                                                                                                                                                                                                                                                                                                                                                                                                                                                                                                                                                                         |
| GUI9 5EZ<br>Bagshot                                                                                                                                                                                                                                                                                                                                                                                                                                                                                                                                                                                                                                                         |                                                                                                                                                                                                                                                                                                                                                                                                                                                                                                                                                                                                                                                                                                                                                                                                                                                                                                                                                                                                                                                                                                                                                                                                                                                                                                                                                                                                                                                                                                                                                                                                                                                                                                                                                                                                                                                             |
| Bagshot                                                                                                                                                                                                                                                                                                                                                                                                                                                                                                                                                                                                                                                                     |                                                                                                                                                                                                                                                                                                                                                                                                                                                                                                                                                                                                                                                                                                                                                                                                                                                                                                                                                                                                                                                                                                                                                                                                                                                                                                                                                                                                                                                                                                                                                                                                                                                                                                                                                                                                                                                             |
| -                                                                                                                                                                                                                                                                                                                                                                                                                                                                                                                                                                                                                                                                           |                                                                                                                                                                                                                                                                                                                                                                                                                                                                                                                                                                                                                                                                                                                                                                                                                                                                                                                                                                                                                                                                                                                                                                                                                                                                                                                                                                                                                                                                                                                                                                                                                                                                                                                                                                                                                                                             |
| 14                                                                                                                                                                                                                                                                                                                                                                                                                                                                                                                                                                                                                                                                          |                                                                                                                                                                                                                                                                                                                                                                                                                                                                                                                                                                                                                                                                                                                                                                                                                                                                                                                                                                                                                                                                                                                                                                                                                                                                                                                                                                                                                                                                                                                                                                                                                                                                                                                                                                                                                                                             |
| 1.4                                                                                                                                                                                                                                                                                                                                                                                                                                                                                                                                                                                                                                                                         |                                                                                                                                                                                                                                                                                                                                                                                                                                                                                                                                                                                                                                                                                                                                                                                                                                                                                                                                                                                                                                                                                                                                                                                                                                                                                                                                                                                                                                                                                                                                                                                                                                                                                                                                                                                                                                                             |
| Submitted in Call for Sites                                                                                                                                                                                                                                                                                                                                                                                                                                                                                                                                                                                                                                                 |                                                                                                                                                                                                                                                                                                                                                                                                                                                                                                                                                                                                                                                                                                                                                                                                                                                                                                                                                                                                                                                                                                                                                                                                                                                                                                                                                                                                                                                                                                                                                                                                                                                                                                                                                                                                                                                             |
| Residential                                                                                                                                                                                                                                                                                                                                                                                                                                                                                                                                                                                                                                                                 |                                                                                                                                                                                                                                                                                                                                                                                                                                                                                                                                                                                                                                                                                                                                                                                                                                                                                                                                                                                                                                                                                                                                                                                                                                                                                                                                                                                                                                                                                                                                                                                                                                                                                                                                                                                                                                                             |
| Mixed                                                                                                                                                                                                                                                                                                                                                                                                                                                                                                                                                                                                                                                                       |                                                                                                                                                                                                                                                                                                                                                                                                                                                                                                                                                                                                                                                                                                                                                                                                                                                                                                                                                                                                                                                                                                                                                                                                                                                                                                                                                                                                                                                                                                                                                                                                                                                                                                                                                                                                                                                             |
| Housing allocation in the submitted Pre-Submission<br>Local Plan (2019-2038): (Regulation 19)                                                                                                                                                                                                                                                                                                                                                                                                                                                                                                                                                                               | Surrey Heath                                                                                                                                                                                                                                                                                                                                                                                                                                                                                                                                                                                                                                                                                                                                                                                                                                                                                                                                                                                                                                                                                                                                                                                                                                                                                                                                                                                                                                                                                                                                                                                                                                                                                                                                                                                                                                                |
| 490537                                                                                                                                                                                                                                                                                                                                                                                                                                                                                                                                                                                                                                                                      |                                                                                                                                                                                                                                                                                                                                                                                                                                                                                                                                                                                                                                                                                                                                                                                                                                                                                                                                                                                                                                                                                                                                                                                                                                                                                                                                                                                                                                                                                                                                                                                                                                                                                                                                                                                                                                                             |
| 162355                                                                                                                                                                                                                                                                                                                                                                                                                                                                                                                                                                                                                                                                      |                                                                                                                                                                                                                                                                                                                                                                                                                                                                                                                                                                                                                                                                                                                                                                                                                                                                                                                                                                                                                                                                                                                                                                                                                                                                                                                                                                                                                                                                                                                                                                                                                                                                                                                                                                                                                                                             |
| al and heritage designations                                                                                                                                                                                                                                                                                                                                                                                                                                                                                                                                                                                                                                                |                                                                                                                                                                                                                                                                                                                                                                                                                                                                                                                                                                                                                                                                                                                                                                                                                                                                                                                                                                                                                                                                                                                                                                                                                                                                                                                                                                                                                                                                                                                                                                                                                                                                                                                                                                                                                                                             |
| Countryside beyond the Green Belt                                                                                                                                                                                                                                                                                                                                                                                                                                                                                                                                                                                                                                           |                                                                                                                                                                                                                                                                                                                                                                                                                                                                                                                                                                                                                                                                                                                                                                                                                                                                                                                                                                                                                                                                                                                                                                                                                                                                                                                                                                                                                                                                                                                                                                                                                                                                                                                                                                                                                                                             |
|                                                                                                                                                                                                                                                                                                                                                                                                                                                                                                                                                                                                                                                                             |                                                                                                                                                                                                                                                                                                                                                                                                                                                                                                                                                                                                                                                                                                                                                                                                                                                                                                                                                                                                                                                                                                                                                                                                                                                                                                                                                                                                                                                                                                                                                                                                                                                                                                                                                                                                                                                             |
| No recent planning history                                                                                                                                                                                                                                                                                                                                                                                                                                                                                                                                                                                                                                                  |                                                                                                                                                                                                                                                                                                                                                                                                                                                                                                                                                                                                                                                                                                                                                                                                                                                                                                                                                                                                                                                                                                                                                                                                                                                                                                                                                                                                                                                                                                                                                                                                                                                                                                                                                                                                                                                             |
|                                                                                                                                                                                                                                                                                                                                                                                                                                                                                                                                                                                                                                                                             |                                                                                                                                                                                                                                                                                                                                                                                                                                                                                                                                                                                                                                                                                                                                                                                                                                                                                                                                                                                                                                                                                                                                                                                                                                                                                                                                                                                                                                                                                                                                                                                                                                                                                                                                                                                                                                                             |
| west of, but not abutting the settlement of Bagshot.<br>currently comprises a dwelling and associated outbu-<br>existing access onto London Road. Surrounding use<br>residential dwellings and the Earlswood Park SANG<br>south of the site is the Ascot to Guildford railway li<br>a noise impact to be taken into consideration. This c<br>example, be mitigated by retention of a wooded buf<br>is not subject to any major constraints.<br>The dwelling is surrounded by woodland that cover<br>majority of the site area. Case law has determined to<br>residential gardens outside of built-up areas are pre-<br>developed land (PDL) as defined under Annex 2 of the | The site<br>hilding, with<br>s include<br>. To the<br>ne which has<br>could, for<br>fer. The site<br>s the<br>hat private<br>viously<br>the NPPF. On                                                                                                                                                                                                                                                                                                                                                                                                                                                                                                                                                                                                                                                                                                                                                                                                                                                                                                                                                                                                                                                                                                                                                                                                                                                                                                                                                                                                                                                                                                                                                                                                                                                                                                        |
|                                                                                                                                                                                                                                                                                                                                                                                                                                                                                                                                                                                                                                                                             | Residential         Mixed         Housing allocation in the submitted Pre-Submission<br>Local Plan (2019-2038): (Regulation 19)         490537         162355         al and heritage designations         Countryside beyond the Green Belt         No recent planning history         The site is located within Countryside beyond the Gwest of, but not abutting the settlement of Bagshot.<br>currently comprises a dwelling and associated outbut existing access onto London Road. Surrounding use residential dwellings and the Earlswood Park SANG south of the site is the Ascot to Guildford railway li a noise impact to be taken into consideration. This example, be mitigated by retention of a wooded buf is not subject to any major constraints.         The dwelling is surrounded by woodland that cover majority of the site area. Case law has determined to residential gardens outside of built-up areas are presidential gareas outside of built-up areas are presidentis and pres |