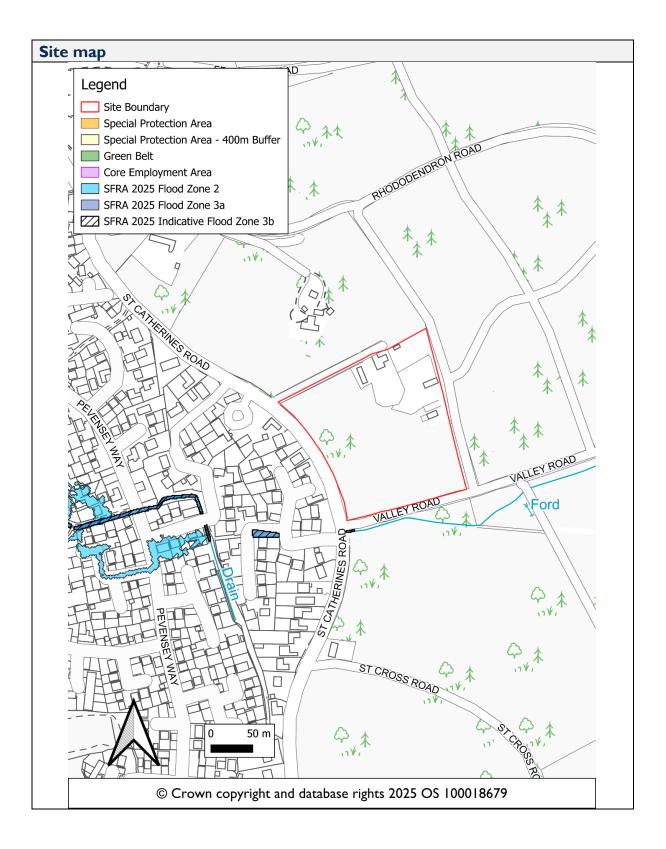

# Deepcut

| Site ID | Site Address                                                 | Page<br>Number |
|---------|--------------------------------------------------------------|----------------|
| 757     | Land north of Guildford Road, Deepcut, GU16 6NT              | 124            |
| 846     | Former Premier Site, Newfoundland Road, Deepcut, GU16<br>6TH | 128            |
| 887     | Land at Loen, St Catherines Road, Deepcut, GU16 7NJ          | 131            |
| 922     | Ballydown, Lake Road, Deepcut, GU16 6AQ                      | 135            |
| 920     | The Grange, St Catherines Road, Deepcut, GU16 9NN            | 138            |
| 503     | Land to the east of Bellew Road, Deepcut                     | 142            |