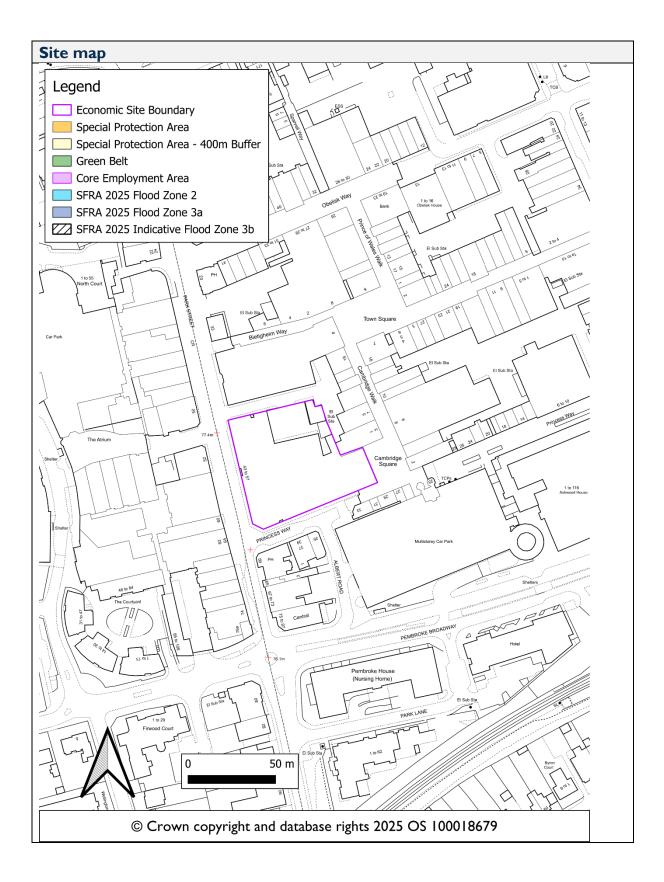

asing                                 |                                                          |                                            |  |
| Estimated delivery timescale (years): 6 – 10 years |                                                          |                                            |  |
| Site SLAA Category                                 | Site SLAA Category                                       |                                            |  |
| Developable                                        |                                                          |                                            |  |
|                                                    |                                                          |                                            |  |









| Site Information                                   |                                                                                                                                                                                                                                                                                                                                                                                                                                                                                                                                            |                           |
|----------------------------------------------------|--------------------------------------------------------------------------------------------------------------------------------------