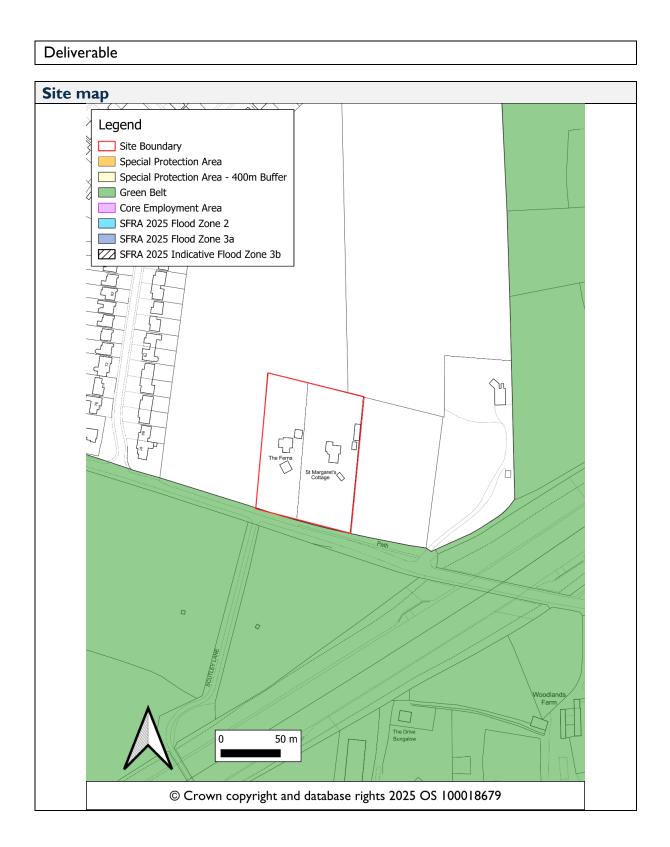

### Windlesham

| Site ID | Site Address                                                                        | Page<br>Number |
|---------|-------------------------------------------------------------------------------------|----------------|
| 844     | Land at Chamness, Woodlands Lane, Windlesham, GU20<br>6AS                           | 188            |
| 834     | Broadway Green Farm, Broadway Road, Windlesham,<br>GU18 5SU                         | 191            |
| 1004    | St Margarets Cottage And The Ferns, Woodlands Lane,<br>Windlesham, Surrey, GU20 6AS | 195            |
| 1020    | Land south Of Beach House, Woodlands Lane,<br>Windlesham, Surrey, GU20 6AP          | 198            |