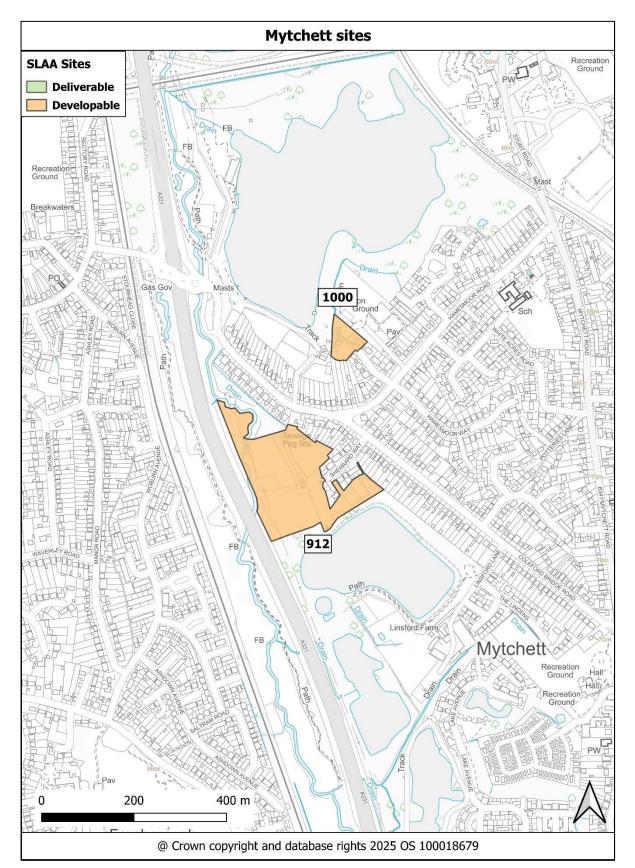

# Mytchett

| Site ID | Site Address                                      | Page<br>Number |
|---------|---------------------------------------------------|----------------|
| 912     | Land adjacent to Sherrard Way, Mytchett, GU16 6AU | 162            |
| 1000    | 10 Willow Close, Mytchett, GU16 6JE               | 166            |