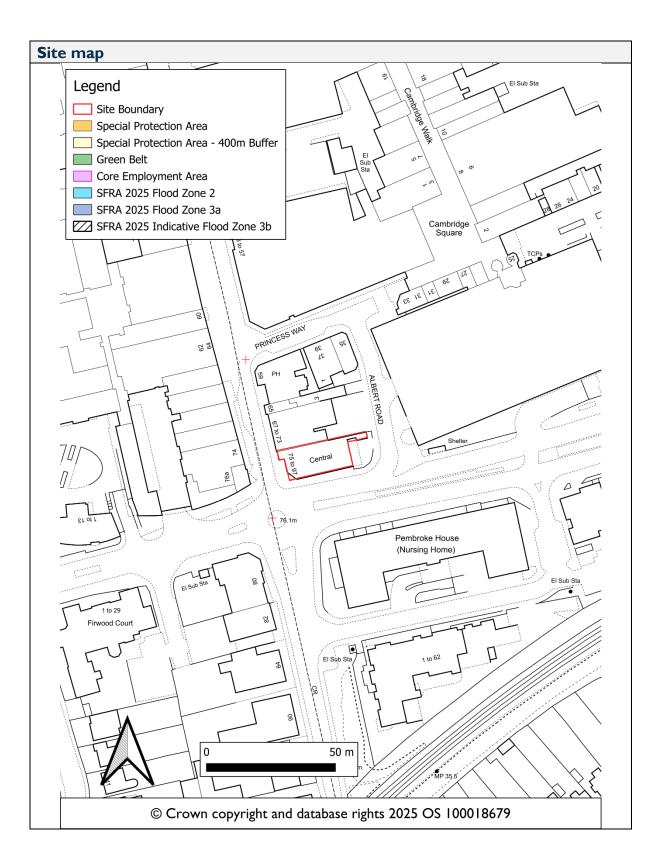

-build)                            |                                                                    |                                       |  |
| Indicative phasing                            |                                                                    |                                       |  |
| Estimated delivery timescale (years): 11 - 15 |                                                                    |                                       |  |
| Site SLAA Category                            |                                                                    |                                       |  |
| Developable                                   |                                                                    |                                       |  |







| Site Information                                   |                                                                                                                                                                                                                                                                                                                                                                                                                                                                                                                                                                                                                       |                                                                                                           |
|--------------------------------