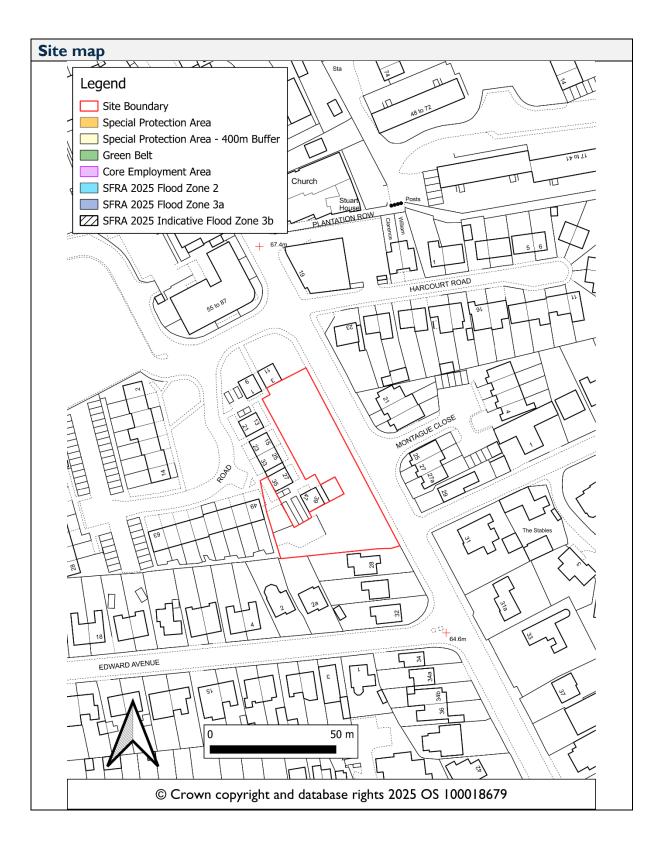

|  |
| Developable                                                                                                                  |                                                                                                                                                                                                                                                 |                                                                                                                                                                                                                                                                                 |  |









| Site Information                                   |                                                                                                                                                                                                                                                   |                     |  |
|----------------------------------------------------|---------------------------------------------------------------------------------------------------------------------------------------------------------------------------------------------------------------------------------------------------|---------------------|--|
| Address St James House, Knoll Road                 |