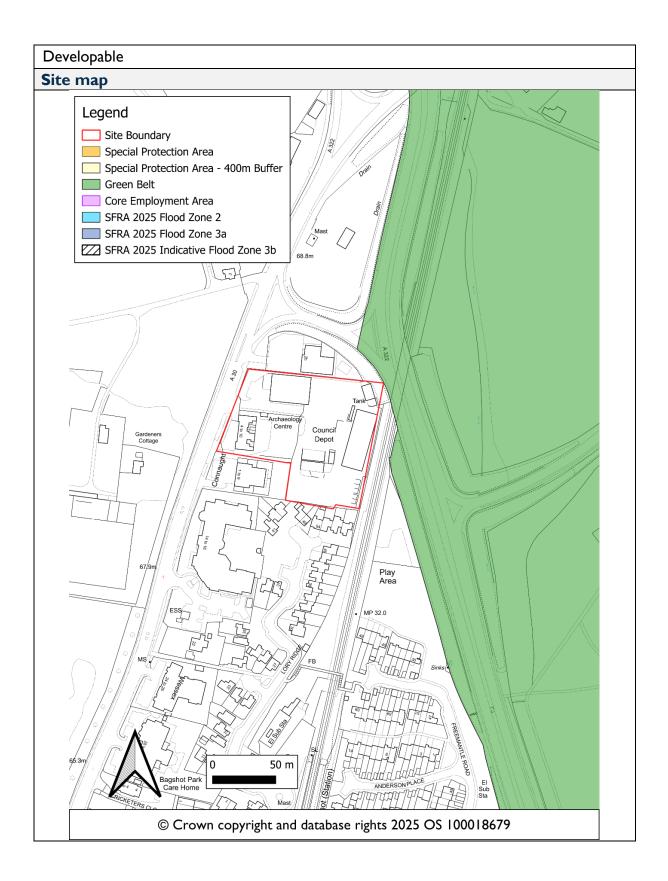

| Surrey Heath Local Plan (2019 – 2038).     |  |
| Indicative phasing                            |                                                                                                                                          |                                            |  |
| Estimated delivery timescale (years): 11 - 15 |                                                                                                                                          |                                            |  |
| Site SLAA Category                            |                                                                                                                                          |                                            |  |









| Site Information                                   |                                                                                                                                                                                                                                                                                                                                                                                                                                                                                                                                                                                                                                                             |