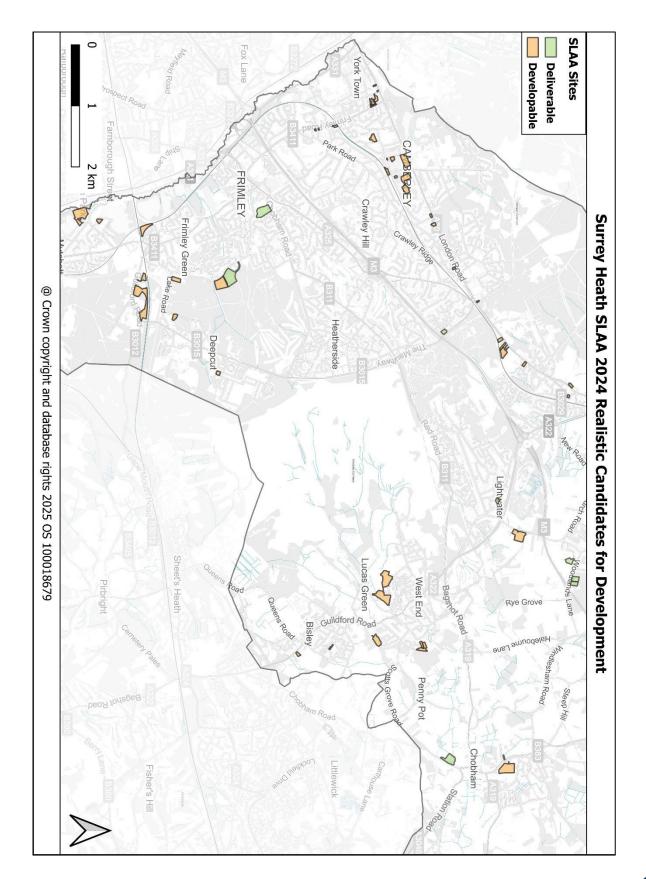

|
| 178     | Land east of Benner Lane, West End, GU24 9JQ       | 182            |

### Windlesham

| Site ID | Site Address                                                                        | Page<br>Number |
|---------|-------------------------------------------------------------------------------------|----------------|
| 844     | Land at Chamness, Woodlands Lane, Windlesham, GU20<br>6AS                           | 188            |
| 834     | Broadway Green Farm, Broadway Road, Windlesham,<br>GU18 5SU                         | 191            |
| 1004    | St Margarets Cottage And The Ferns, Woodlands Lane,<br>Windlesham, Surrey, GU20 6AS | 195            |
| 1020    | Land south Of Beach House, Woodlands Lane,<br>Windlesham, Surrey, GU20 6AP          | 198            |









# Bagshot

#### Realistic Candidates for Development - Bagshot

|         |                                                                         | No. of Homes (net) | Anticipated Delivery Pe |        | Period  |
|---------|-------------------------------------------------------------------------|--------------------|-------------------------|--------|---------|
| Site ID | Site Address                                                            |                    | 1 - 5                   | 6 - 10 | 11 - 15 |
| 407     | Highways Farm, 226 London Road,<br>Bagshot, GU19 5EZ                    | 8                  | 0                       | 8      | 0       |
| 408     | Land rear of 192-210 London Road,<br>Bagshot, GU19 5EZ                  | 20                 | 0