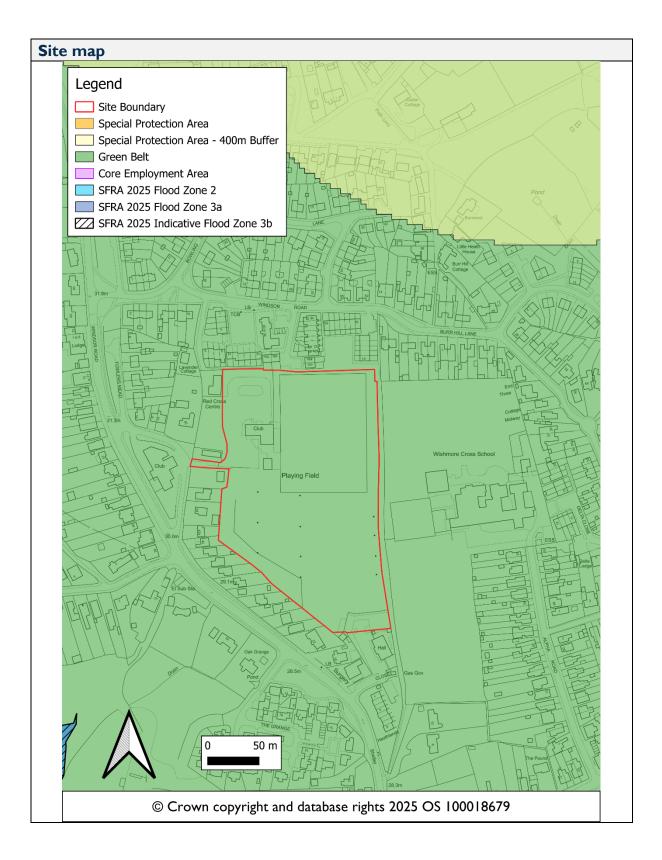

# Chobham

| Site ID | Site Address                                           | Page<br>Number |
|---------|--------------------------------------------------------|----------------|
| 548     | Broadford, Castle Grove Road, Chobham, GU24 8EF        | 111            |
| 447     | Chobham Rugby Club, Windsor Road, Chobham, GU24<br>8LD | 115            |
| 1023    | 41-43 Windsor Road, Chobham, Woking, GU24 8LD          | 119            |