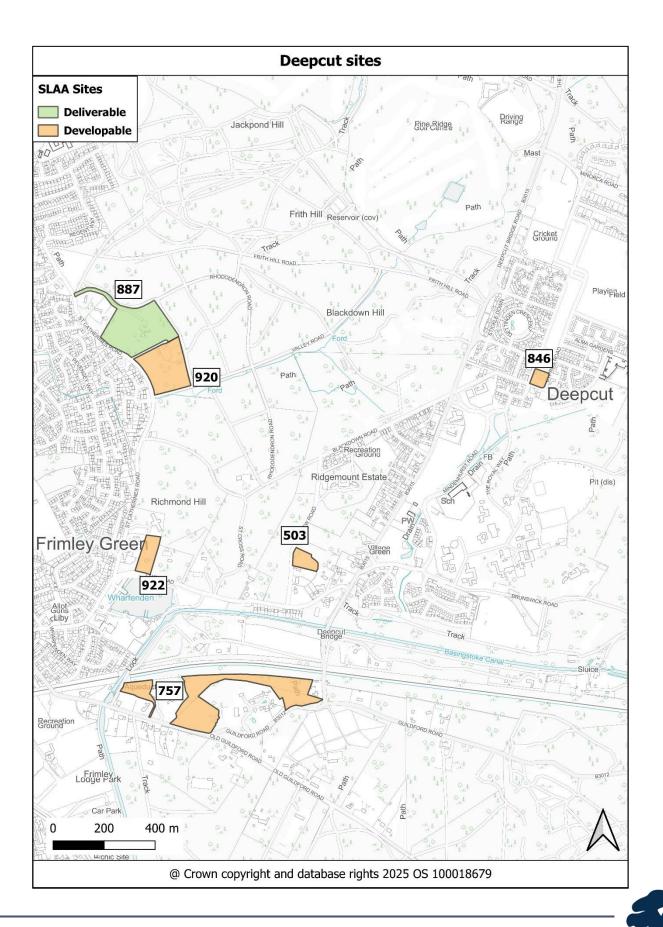

# Deepcut

| Site ID | Site Address                                                 | Page<br>Number |
|---------|--------------------------------------------------------------|----------------|
| 757     | Land north of Guildford Road, Deepcut, GU16 6NT              | 124            |
| 846     | Former Premier Site, Newfoundland Road, Deepcut, GU16<br>6TH | 128            |
| 887     | Land at Loen, St Catherines Road, Deepcut, GU16 7NJ          | 131            |
| 922     | Ballydown, Lake Road, Deepcut, GU16 6AQ                      | 135            |
| 920     | The Grange, St Catherines Road, Deepcut, GU16 9NN            | 138            |
| 503     | Land to the east of Bellew Road, Deepcut                     | 142            |