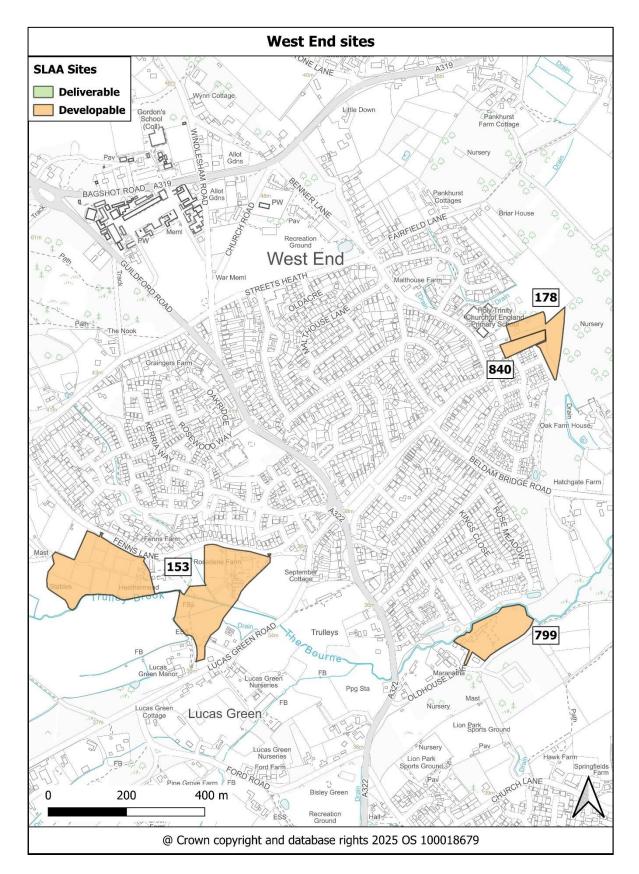

#### West End

| Site ID | Site Address                                       | Page<br>Number |
|---------|----------------------------------------------------|----------------|
| 840     | Land rear of 32-34 Benner Lane, West End, GU24 9LQ | 171            |
| 153     | Land south of Fenns Lane, West End, GU24 9QF       | 174            |
| 799     | Land north of Old House Lane, West End, GU24 9DB   | 178            |
| 178     | Land east of Benner Lane, West End, GU24 9JQ       | 182            |