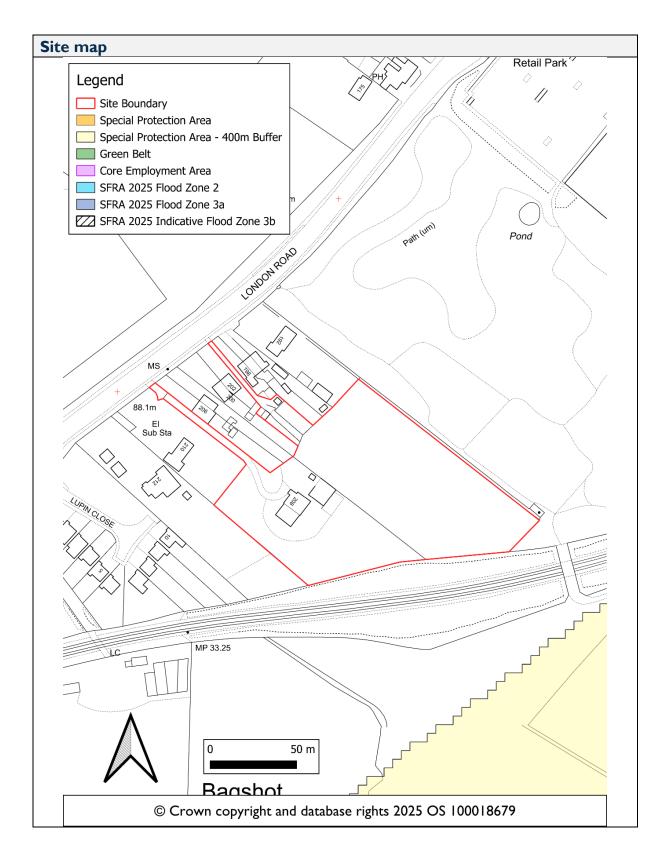

| Land rear of 192-210<br>London Road<br>Bagshot<br>GU19 5EZ<br>Bagshot                                                                                                                                                                                                                                                                                                                                                                                                                                                                                                                                                                                                       | Site ID<br>408                                                                                                                                                                                                                                                                                                                                                                                                                                                                                                                                                                                                                                                                                                                                                                                                                                                                                                                                                                                                                                                                                                                                                                                                                                                                                                                                                                                                                                                                                                                                                                                                                                                                                                                                                                                                                                              |
|-----------------------------------------------------------------------------------------------------------------------------------------------------------------------------------------------------------------------------------------------------------------------------------------------------------------------------------------------------------------------------------------------------------------------------------------------------------------------------------------------------------------------------------------------------------------------------------------------------------------------------------------------------------------------------|-------------------------------------------------------------------------------------------------------------------------------------------------------------------------------------------------------------------------------------------------------------------------------------------------------------------------------------------------------------------------------------------------------------------------------------------------------------------------------------------------------------------------------------------------------------------------------------------------------------------------------------------------------------------------------------------------------------------------------------------------------------------------------------------------------------------------------------------------------------------------------------------------------------------------------------------------------------------------------------------------------------------------------------------------------------------------------------------------------------------------------------------------------------------------------------------------------------------------------------------------------------------------------------------------------------------------------------------------------------------------------------------------------------------------------------------------------------------------------------------------------------------------------------------------------------------------------------------------------------------------------------------------------------------------------------------------------------------------------------------------------------------------------------------------------------------------------------------------------------|
| Bagshot<br>GUI9 5EZ<br>Bagshot                                                                                                                                                                                                                                                                                                                                                                                                                                                                                                                                                                                                                                              | 408                                                                                                                                                                                                                                                                                                                                                                                                                                                                                                                                                                                                                                                                                                                                                                                                                                                                                                                                                                                                                                                                                                                                                                                                                                                                                                                                                                                                                                                                                                                                                                                                                                                                                                                                                                                                                                                         |
| GUI9 5EZ<br>Bagshot                                                                                                                                                                                                                                                                                                                                                                                                                                                                                                                                                                                                                                                         |                                                                                                                                                                                                                                                                                                                                                                                                                                                                                                                                                                                                                                                                                                                                                                                                                                                                                                                                                                                                                                                                                                                                                                                                                                                                                                                                                                                                                                                                                                                                                                                                                                                                                                                                                                                                                                                             |
| Bagshot                                                                                                                                                                                                                                                                                                                                                                                                                                                                                                                                                                                                                                                                     |                                                                                                                                                                                                                                                                                                                                                                                                                                                                                                                                                                                                                                                                                                                                                                                                                                                                                                                                                                                                                                                                                                                                                                                                                                                                                                                                                                                                                                                                                                                                                                                                                                                                                                                                                                                                                                                             |
| -                                                                                                                                                                                                                                                                                                                                                                                                                                                                                                                                                                                                                                                                           |                                                                                                                                                                                                                                                                                                                                                                                                                                                                                                                                                                                                                                                                                                                                                                                                                                                                                                                                                                                                                                                                                                                                                                                                                                                                                                                                                                                                                                                                                                                                                                                                                                                                                                                                                                                                                                                             |
| 14                                                                                                                                                                                                                                                                                                                                                                                                                                                                                                                                                                                                                                                                          |                                                                                                                                                                                                                                                                                                                                                                                                                                                                                                                                                                                                                                                                                                                                                                                                                                                                                                                                                                                                                                                                                                                                                                                                                                                                                                                                                                                                                                                                                                                                                                                                                                                                                                                                                                                                                                                             |
| 1.4                                                                                                                                                                                                                                                                                                                                                                                                                                                                                                                                                                                                                                                                         |                                                                                                                                                                                                                                                                                                                                                                                                                                                                                                                                                                                                                                                                                                                                                                                                                                                                                                                                                                                                                                                                                                                                                                                                                                                                                                                                                                                                                                                                                                                                                                                                                                                                                                                                                                                                                                                             |
| Submitted in Call for Sites                                                                                                                                                                                                                                                                                                                                                                                                                                                                                                                                                                                                                                                 |                                                                                                                                                                                                                                                                                                                                                                                                                                                                                                                                                                                                                                                                                                                                                                                                                                                                                                                                                                                                                                                                                                                                                                                                                                                                                                                                                                                                                                                                                                                                                                                                                                                                                                                                                                                                                                                             |
| Residential                                                                                                                                                                                                                                                                                                                                                                                                                                                                                                                                                                                                                                                                 |                                                                                                                                                                                                                                                                                                                                                                                                                                                                                                                                                                                                                                                                                                                                                                                                                                                                                                                                                                                                                                                                                                                                                                                                                                                                                                                                                                                                                                                                                                                                                                                                                                                                                                                                                                                                                                                             |
| Mixed                                                                                                                                                                                                                                                                                                                                                                                                                                                                                                                                                                                                                                                                       |                                                                                                                                                                                                                                                                                                                                                                                                                                                                                                                                                                                                                                                                                                                                                                                                                                                                                                                                                                                                                                                                                                                                                                                                                                                                                                                                                                                                                                                                                                                                                                                                                                                                                                                                                                                                                                                             |
| Housing allocation in the submitted Pre-Submission<br>Local Plan (2019-2038): (Regulation 19)                                                                                                                                                                                                                                                                                                                                                                                                                                                                                                                                                                               | Surrey Heath                                                                                                                                                                                                                                                                                                                                                                                                                                                                                                                                                                                                                                                                                                                                                                                                                                                                                                                                                                                                                                                                                                                                                                                                                                                                                                                                                                                                                                                                                                                                                                                                                                                                                                                                                                                                                                                |
| 490537                                                                                                                                                                                                                                                                                                                                                                                                                                                                                                                                                                                                                                                                      |                                                                                                                                                                                                                                                                                                                                                                                                                                                                                                                                                                                                                                                                                                                                                                                                                                                                                                                                                                                                                                                                                                                                                                                                                                                                                                                                                                                                                                                                                                                                                                                                                                                                                                                                                                                                                                                             |
| 162355                                                                                                                                                                                                                                                                                                                                                                                                                                                                                                                                                                                                                                                                      |                                                                                                                                                                                                                                                                                                                                                                                                                                                                                                                                                                                                                                                                                                                                                                                                                                                                                                                                                                                                                                                                                                                                                                                                                                                                                                                                                                                                                                                                                                                                                                                                                                                                                                                                                                                                                                                             |
| al and heritage designations                                                                                                                                                                                                                                                                                                                                                                                                                                                                                                                                                                                                                                                |                                                                                                                                                                                                                                                                                                                                                                                                                                                                                                                                                                                                                                                                                                                                                                                                                                                                                                                                                                                                                                                                                                                                                                                                                                                                                                                                                                                                                                                                                                                                                                                                                                                                                                                                                                                                                                                             |
| Countryside beyond the Green Belt                                                                                                                                                                                                                                                                                                                                                                                                                                                                                                                                                                                                                                           |                                                                                                                                                                                                                                                                                                                                                                                                                                                                                                                                                                                                                                                                                                                                                                                                                                                                                                                                                                                                                                                                                                                                                                                                                                                                                                                                                                                                                                                                                                                                                                                                                                                                                                                                                                                                                                                             |
|                                                                                                                                                                                                                                                                                                                                                                                                                                                                                                                                                                                                                                                                             |                                                                                                                                                                                                                                                                                                                                                                                                                                                                                                                                                                                                                                                                                                                                                                                                                                                                                                                                                                                                                                                                                                                                                                                                                                                                                                                                                                                                                                                                                                                                                                                                                                                                                                                                                                                                                                                             |
| No recent planning history                                                                                                                                                                                                                                                                                                                                                                                                                                                                                                                                                                                                                                                  |                                                                                                                                                                                                                                                                                                                                                                                                                                                                                                                                                                                                                                                                                                                                                                                                                                                                                                                                                                                                                                                                                                                                                                                                                                                                                                                                                                                                                                                                                                                                                                                                                                                                                                                                                                                                                                                             |
|                                                                                                                                                                                                                                                                                                                                                                                                                                                                                                                                                                                                                                                                             |                                                                                                                                                                                                                                                                                                                                                                                                                                                                                                                                                                                                                                                                                                                                                                                                                                                                                                                                                                                                                                                                                                                                                                                                                                                                                                                                                                                                                                                                                                                                                                                                                                                                                                                                                                                                                                                             |
| west of, but not abutting the settlement of Bagshot.<br>currently comprises a dwelling and associated outbu-<br>existing access onto London Road. Surrounding use<br>residential dwellings and the Earlswood Park SANG<br>south of the site is the Ascot to Guildford railway li<br>a noise impact to be taken into consideration. This c<br>example, be mitigated by retention of a wooded buf<br>is not subject to any major constraints.<br>The dwelling is surrounded by woodland that cover<br>majority of the site area. Case law has determined to<br>residential gardens outside of built-up areas are pre-<br>developed land (PDL) as defined under Annex 2 of the | The site<br>hilding, with<br>s include<br>. To the<br>ne which has<br>could, for<br>fer. The site<br>s the<br>hat private<br>viously<br>the NPPF. On                                                                                                                                                                                                                                                                                                                                                                                                                                                                                                                                                                                                                                                                                                                                                                                                                                                                                                                                                                                                                                                                                                                                                                                                                                                                                                                                                                                                                                                                                                                                                                                                                                                                                                        |
|                                                                                                                                                                                                                                                                                                                                                                                                                                                                                                                                                                                                                                                                             | Residential         Mixed         Housing allocation in the submitted Pre-Submission<br>Local Plan (2019-2038): (Regulation 19)         490537         162355         al and heritage designations         Countryside beyond the Green Belt         No recent planning history         The site is located within Countryside beyond the Gwest of, but not abutting the settlement of Bagshot.<br>currently comprises a dwelling and associated outbut existing access onto London Road. Surrounding use residential dwellings and the Earlswood Park SANG south of the site is the Ascot to Guildford railway li a noise impact to be taken into consideration. This example, be mitigated by retention of a wooded buf is not subject to any major constraints.         The dwelling is surrounded by woodland that cover majority of the site area. Case law has determined to residential gardens outside of built-up areas are presidential gareas outside of built-up areas are presidentis and pres |