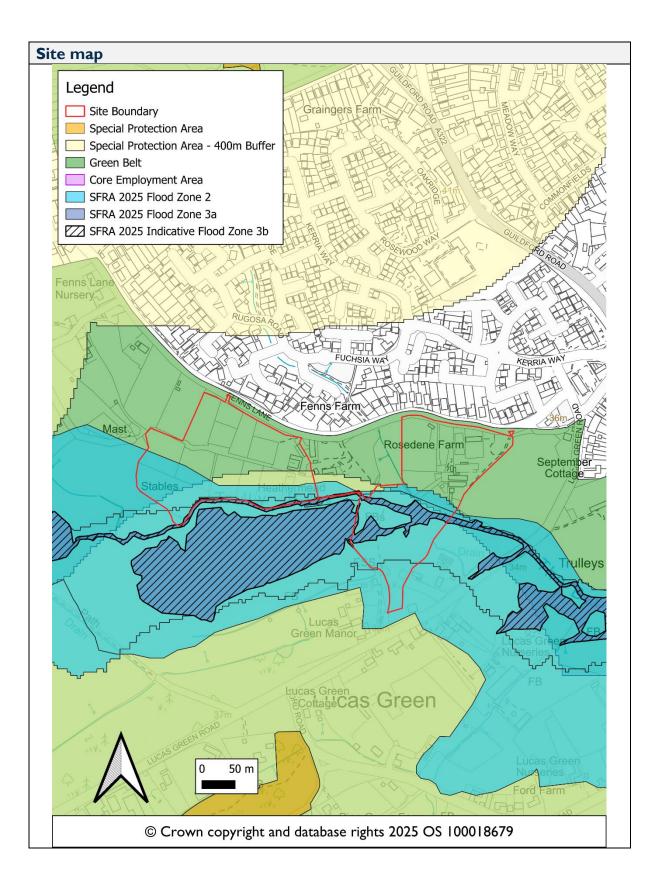

#### West End

| Site ID | Site Address                                       | Page<br>Number |
|---------|----------------------------------------------------|----------------|
| 840     | Land rear of 32-34 Benner Lane, West End, GU24 9LQ | 171            |
| 153     | Land south of Fenns Lane, West End, GU24 9QF       | 174            |
| 799     | Land north of Old House Lane, West End, GU24 9DB   | 178            |
| 178     | Land east of Benner Lane, West End, GU24 9JQ       | 182            |