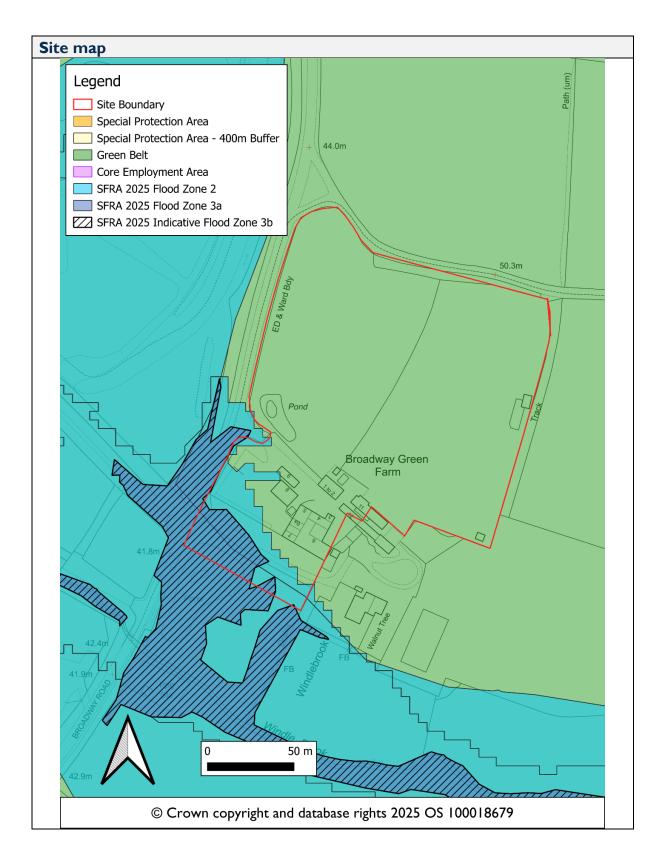

### Windlesham

| Site ID | Site Address                                                                        | Page<br>Number |
|---------|-------------------------------------------------------------------------------------|----------------|
| 844     | Land at Chamness, Woodlands Lane, Windlesham, GU20<br>6AS                           | 188            |
| 834     | Broadway Green Farm, Broadway Road, Windlesham,<br>GU18 5SU                         | 191            |
| 1004    | St Margarets Cottage And The Ferns, Woodlands Lane,<br>Windlesham, Surrey, GU20 6AS | 195            |
| 1020    | Land south Of Beach House, Woodlands Lane,<br>Windlesham, Surrey, GU20 6AP          | 198            |