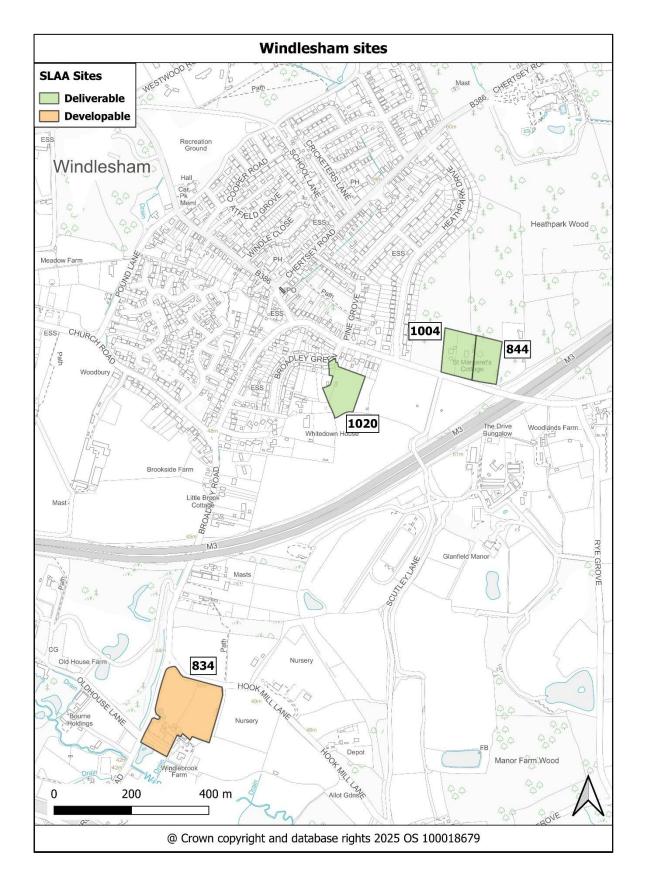

### Windlesham

| Site ID | Site Address                                                                        | Page<br>Number |
|---------|-------------------------------------------------------------------------------------|----------------|
| 844     | Land at Chamness, Woodlands Lane, Windlesham, GU20<br>6AS                           | 188            |
| 834     | Broadway Green Farm, Broadway Road, Windlesham,<br>GU18 5SU                         | 191            |
| 1004    | St Margarets Cottage And The Ferns, Woodlands Lane,<br>Windlesham, Surrey, GU20 6AS | 195            |
| 1020    | Land south Of Beach House, Woodlands Lane,<br>Windlesham, Surrey, GU20 6AP          | 198            |