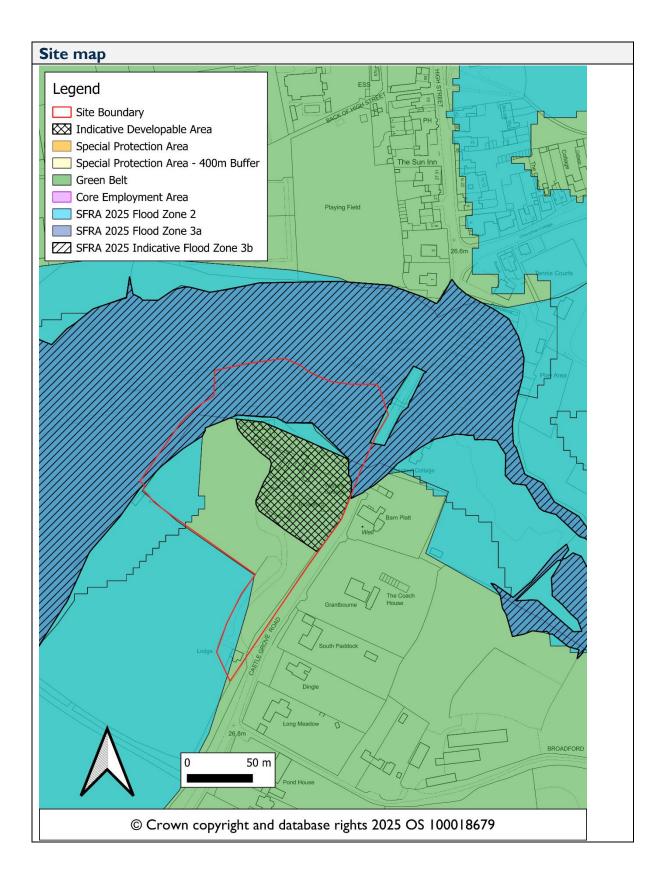

# Chobham

| Site ID | Site Address                                           | Page<br>Number |
|---------|--------------------------------------------------------|----------------|
| 548     | Broadford, Castle Grove Road, Chobham, GU24 8EF        | 111            |
| 447     | Chobham Rugby Club, Windsor Road, Chobham, GU24<br>8LD | 115            |
| 1023    | 41-43 Windsor Road, Chobham, Woking, GU24 8LD          | 119            |