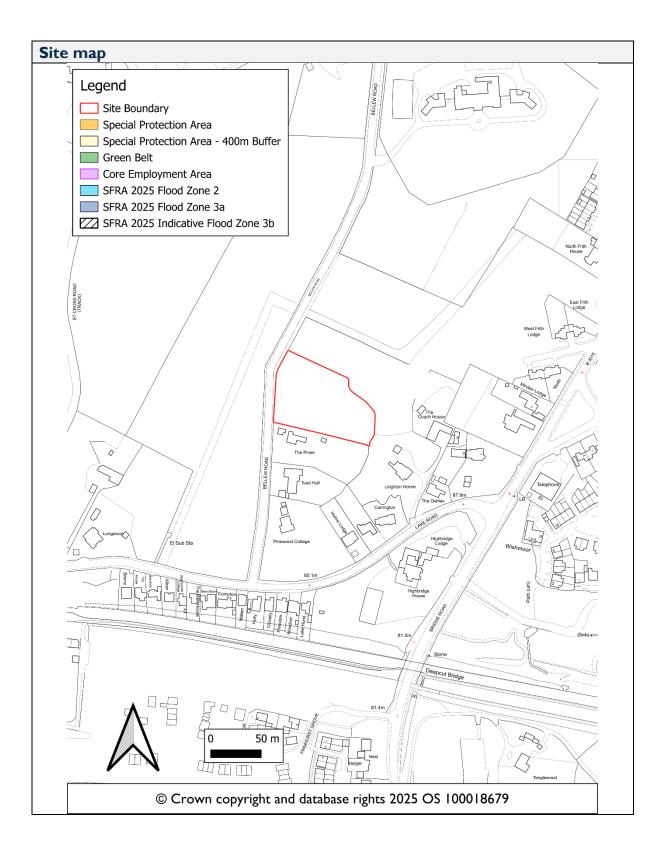

# Deepcut

| Site ID | Site Address                                                 | Page<br>Number |
|---------|--------------------------------------------------------------|----------------|
| 757     | Land north of Guildford Road, Deepcut, GU16 6NT              | 124            |
| 846     | Former Premier Site, Newfoundland Road, Deepcut, GU16<br>6TH | 128            |
| 887     | Land at Loen, St Catherines Road, Deepcut, GU16 7NJ          | 131            |
| 922     | Ballydown, Lake Road, Deepcut, GU16 6AQ                      | 135            |
| 920     | The Grange, St Catherines Road, Deepcut, GU16 9NN            | 138            |
| 503     | Land to the east of Bellew Road, Deepcut                     | 142            |