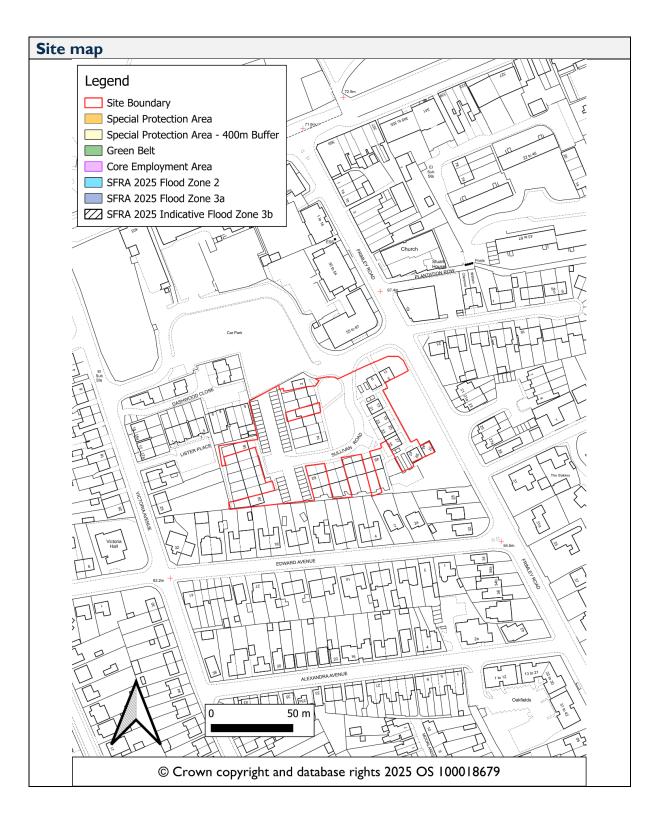

garages.                                            |                                             |  |  |
| Indicative phasing                           |                                                                      |                                             |  |  |
| Estimated delivery timescale (years): 6 - 10 |                                                                      |                                             |  |  |
| Site SLAA Category                           | ······································                               |                                             |  |  |
| Developable                                  |                                                                      |                                             |  |  |









| Site Information                                   |                                                                                                                                                                                                                                                                                                                                                                                                                                                                                                                                                     |                                                                                               |
|----------------------------------------------------|---------------------------------------------------------