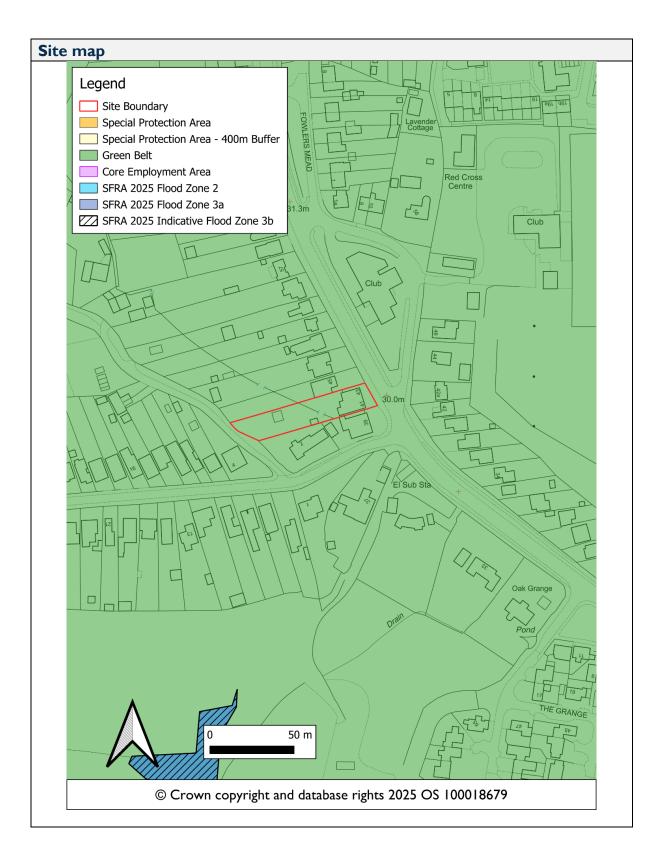

# Chobham

| Site ID | Site Address                                           | Page<br>Number |
|---------|--------------------------------------------------------|----------------|
| 548     | Broadford, Castle Grove Road, Chobham, GU24 8EF        | 111            |
| 447     | Chobham Rugby Club, Windsor Road, Chobham, GU24<br>8LD | 115            |
| 1023    | 41-43 Windsor Road, Chobham, Woking, GU24 8LD          | 119            |