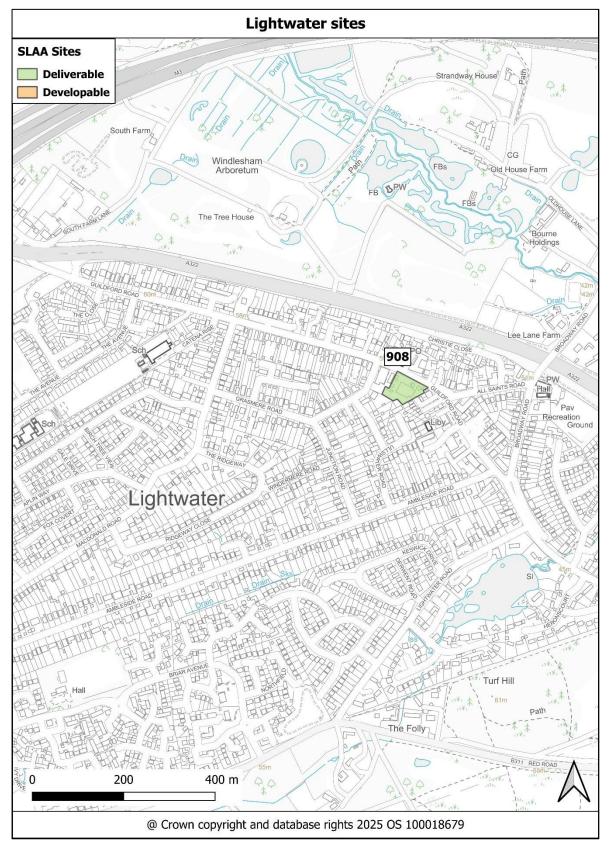

### Lightwater

| Site ID | Site Address                                | Page<br>Number |
|---------|---------------------------------------------|----------------|
| 908     | 99-109 Guildford Road, Lightwater, GU18 5SB | 157            |