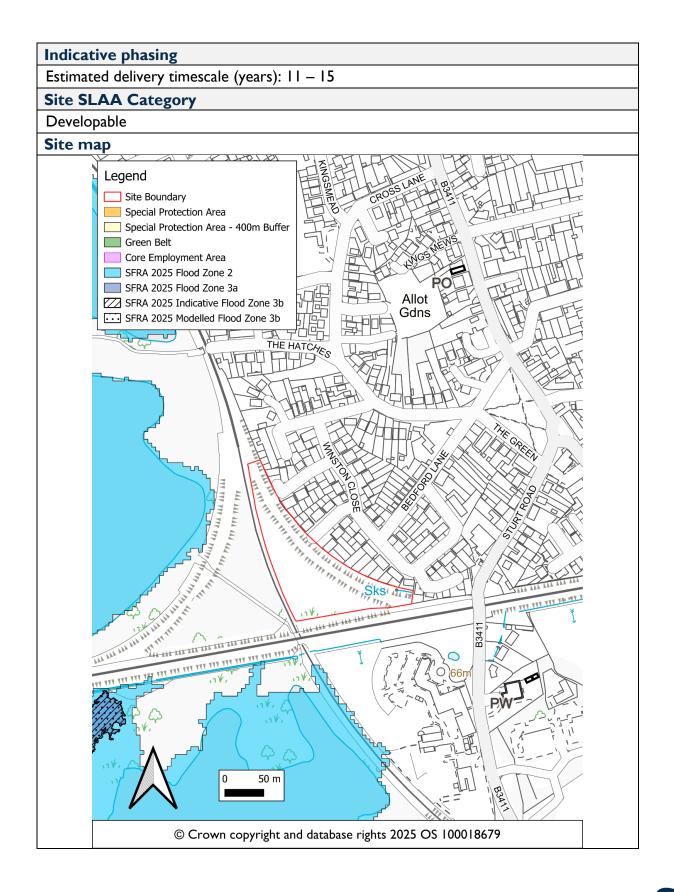

### Lightwater

| Site ID | Site Address                                | Page<br>Number |
|---------|---------------------------------------------|----------------|
| 908     | 99-109 Guildford Road, Lightwater, GU18 5SB | 157            |