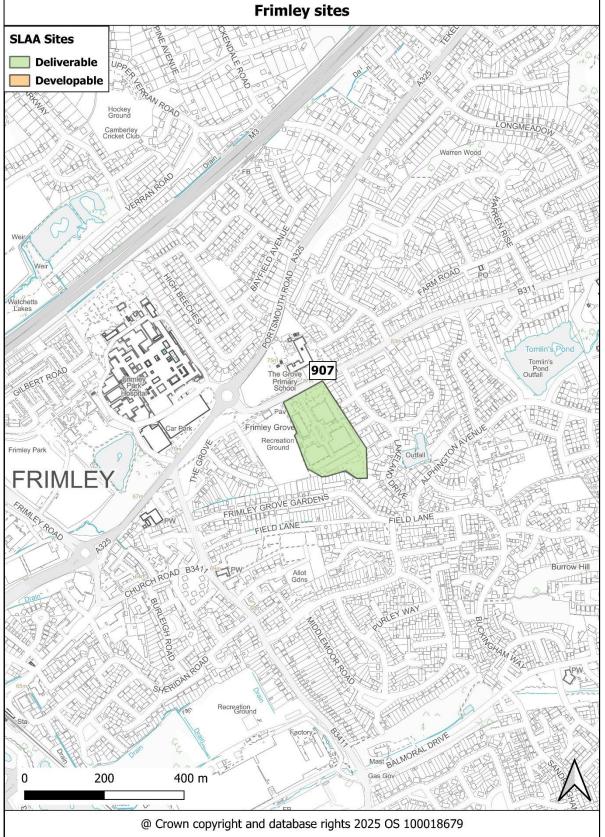

# Frimley

| Site ID | Site Address                                                   | Page<br>Number |
|---------|----------------------------------------------------------------|----------------|
| 907     | Sir William Siemens Square, Chobham Road, Frimley, GU16<br>8QD | 147            |