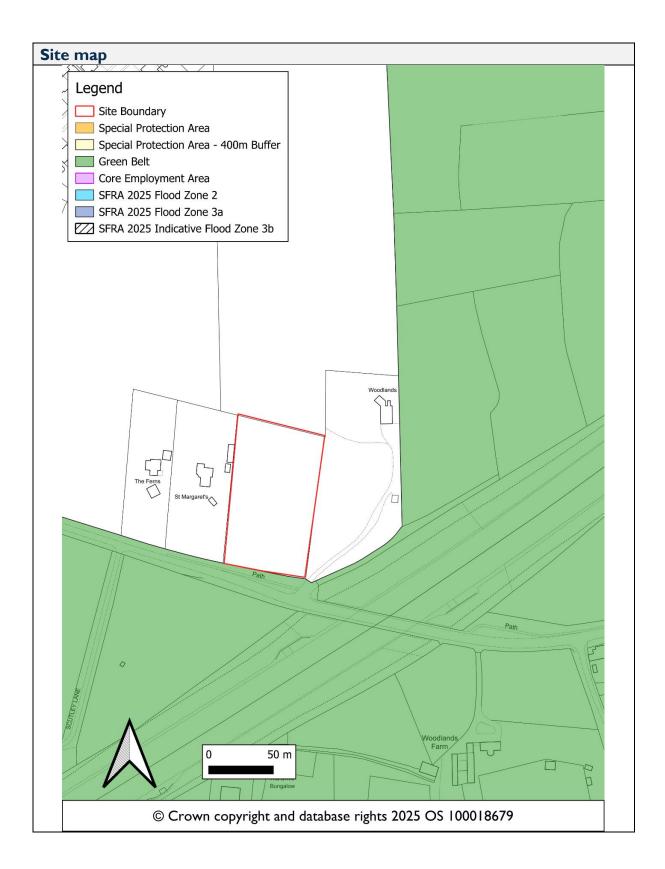

### Windlesham

| Site ID | Site Address                                                                        | Page<br>Number |
|---------|-------------------------------------------------------------------------------------|----------------|
| 844     | Land at Chamness, Woodlands Lane, Windlesham, GU20<br>6AS                           | 188            |
| 834     | Broadway Green Farm, Broadway Road, Windlesham,<br>GU18 5SU                         | 191            |
| 1004    | St Margarets Cottage And The Ferns, Woodlands Lane,<br>Windlesham, Surrey, GU20 6AS | 195            |
| 1020    | Land south Of Beach House, Woodlands Lane,<br>Windlesham, Surrey, GU20 6AP          | 198            |