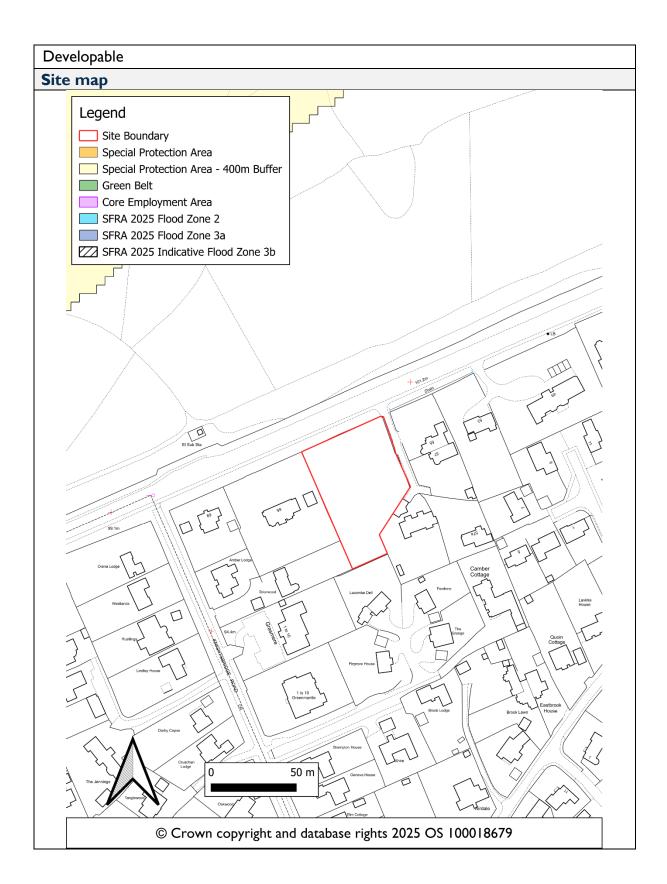

|                                                                                                                              | Annex 2 of the NPPF. O<br>definition of PDL, howev<br>and the NPPF confirms in<br>of the curtilage should be<br>characteristics of the site<br>important that developm<br>overdevelopment in the<br>when calculating the site<br>The site is at low risk of<br>future. The majority of t                                                                                       | rural area. This is taken into account                                                                                                                                                          |  |
|------------------------------------------------------------------------------------------------------------------------------|--------------------------------------------------------------------------------------------------------------------------------------------------------------------------------------------------------------------------------------------------------------------------------------------------------------------------------------------------------------------------------|-------------------------------------------------------------------------------------------------------------------------------------------------------------------------------------------------|--|
| Site availability                                                                                                            |                                                                                                                                                                                                                                                                                                                                                                                |                                                                                                                                                                                                 |  |
| Availability<br>information                                                                                                  | The site has been reconfirmed as immediately available for<br>development by a planning agent representing the site. The<br>planning agent has also indicated that self-build provision is being<br>considered for the site for up to 10 units. In addition, given<br>relevant planning history, there is clear evidence that the<br>landowner is willing to develop the land. |                                                                                                                                                                                                 |  |
| Site achievability                                                                                                           |                                                                                                                                                                                                                                                                                                                                                                                |                                                                                                                                                                                                 |  |
| Achievability<br>information                                                                                                 | The site is available immediately and with no major constraints.<br>Access could be achieved from London Road, which would<br>require consultation with SCC Highways Authority. There are<br>no specific factors that could impact the site's viability.                                                                                                                       |                                                                                                                                                                                                 |  |
| Site deliverability                                                                                                          | no opecne lactoro trac could impact the site's viability.                                                                                                                                                                                                                                                                                                                      |                                                                                                                                                                                                 |  |
| Can identified<br>constraints be<br>overcome? Is the site<br>viably developable (6 -<br>15 years) or<br>deliverable (1 - 5)? | The site has been confirmed as available for development<br>immediately; however due to a lack of evidence that a planning<br>application for the site is being actively progressed in the short<br>term, the site is therefore considered developable in the 6-10<br>year SLAA period.                                                                                        |                                                                                                                                                                                                 |  |
| Potential site use                                                                                                           |                                                                                                                                                                                                                                                                                                                                                                                |                                                                                                                                                                                                 |  |
| Use type                                                                                                                     | Indicative no.<br>residential units (net)                                                                                                                                                                                                                                                                                                                                      | Supporting comments                                                                                                                                                                             |  |
| Housing (market,<br>affordable, starter<br>homes, self-build)                                                                | 8                                                                                                                                                                                                                                                                                                                                                                              | A lower density is applied to reflect<br>the countryside designation, the small<br>size of the site and surrounding low<br>densities. This approximates to 8 net<br>additional units on site at |  |

|                         |                       | approximately 18 dph. This could be<br>delivered as market housing or self-<br>build plots. |
|-------------------------|-----------------------|---------------------------------------------------------------------------------------------|
| Indicative phasing      |                       |                                                                                             |
| Estimated delivery time | scale (years): 6 - 10 |                                                                                             |
| Site SLAA Category      |                       |                                                                                             |
| Developable             |                       |                                                                                             |