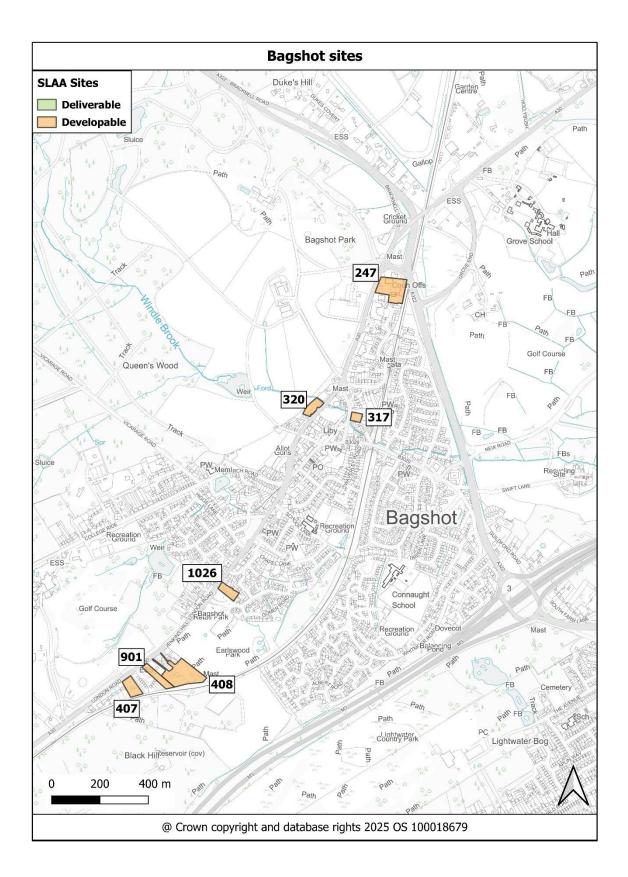

# Bagshot

#### Realistic Candidates for Development - Bagshot

|         |                                                                         | No. of Homes (net) | Anticipated Delivery Pe |        | Period  |
|---------|-------------------------------------------------------------------------|--------------------|-------------------------|--------|---------|
| Site ID | Site Address                                                            |                    | 1 - 5                   | 6 - 10 | 11 - 15 |
| 407     | Highways Farm, 226 London Road,<br>Bagshot, GU19 5EZ                    | 8                  | 0                       | 8      | 0       |
| 408     | Land rear of 192-210 London Road,<br>Bagshot, GU19 5EZ                  | 20                 | 0                       | 20     | 0       |
| 901     | 212 London Road, Bagshot, GU19 5EZ                                      | 5                  | 0                       | 5      | 0       |
| 247     | Bagshot Depot and Archaeology Centre,<br>London Road, Bagshot, GU19 5HN | 50                 | 0                       | 0      | 50      |
| 317     | The Deans, Bridge Road, Bagshot, GU19<br>5AT                            | 20                 | 0                       | 0      | 20      |
| 320     | Tanners Yard, London Road, Bagshot,<br>GU19 5HD                         | 9                  | 0                       | 9      | 0       |
| 1026    | 134 And 136 London Road Bagshot Surrey<br>GU19 5BZ                      | 24                 | 0                       | 24     | 0       |
| Total   |                                                                         | 112                | 0                       | 66     | 70      |