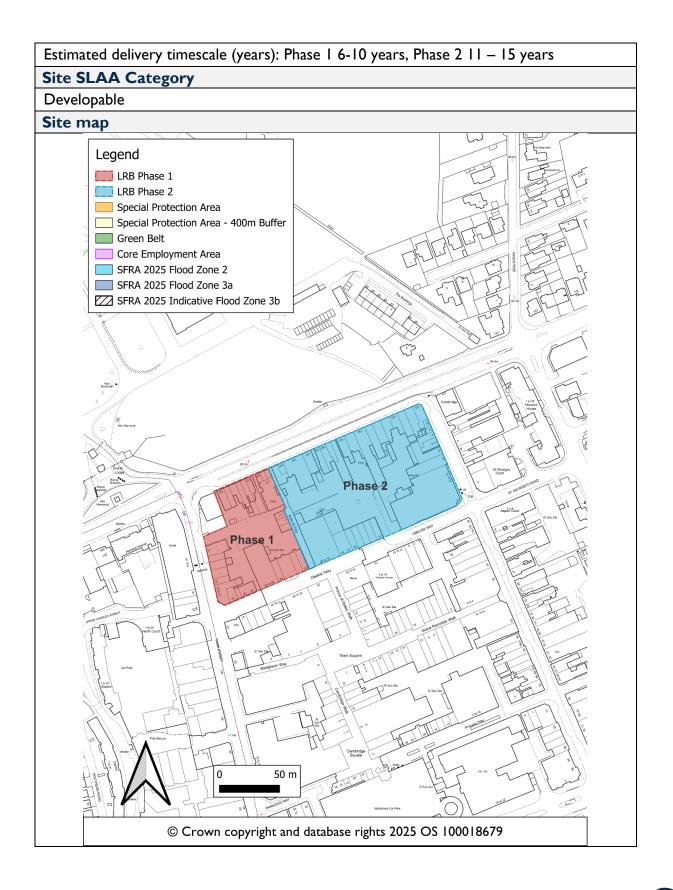

#### Realistic Candidates for Development - Bagshot

|         |                                                                         | No. of Homes (net) | Anticipated Delivery Pe |        | Period  |
|---------|-------------------------------------------------------------------------|--------------------|-------------------------|--------|---------|
| Site ID | Site Address                                                            |                    | 1 - 5                   | 6 - 10 | 11 - 15 |
| 407     | Highways Farm, 226 London Road,<br>Bagshot, GU19 5EZ                    | 8                  | 0                       | 8      | 0       |
| 408     | Land rear of 192-210 London Road,<br>Bagshot, GU19 5EZ                  | 20                 | 0                       | 20     | 0       |
| 901     | 212 London Road, Bagshot, GU19 5EZ                                      | 5                  | 0                       | 5      | 0       |
| 247     | Bagshot Depot and Archaeology Centre,<br>London Road, Bagshot, GU19 5HN | 50                 | 0                       | 0      | 50      |
| 317     | The Deans, Bridge Road, Bagshot, GU19<br>5AT                            | 20                 | 0                       | 0      | 20      |
| 320     | Tanners Yard, London Road, Bagshot,<br>GU19 5HD                         | 9                  | 0                       | 9      | 0       |
| 1026    | 134 And 136 London Road Bagshot Surrey<br>GU19 5BZ                      | 24                 | 0                       | 24     | 0       |
| Total   |                                                                         | 112                | 0                       | 66     | 70      |