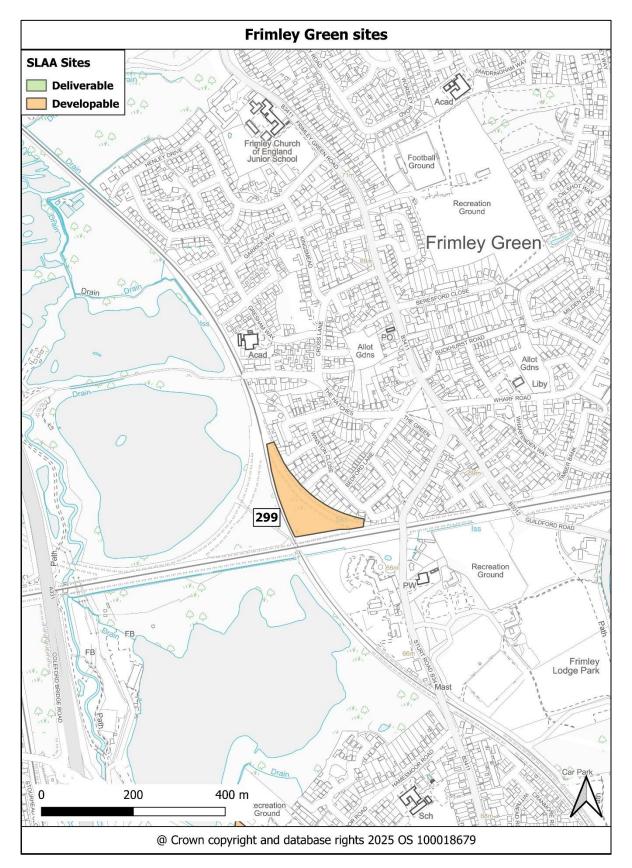

# **Frimley Green**

| Site ID | Site Address                                                   | Page<br>Number |
|---------|----------------------------------------------------------------|----------------|
| 299     | Land off Spencer Close, Sturt Road, Frimley Green, GU16<br>6HW | 152            |