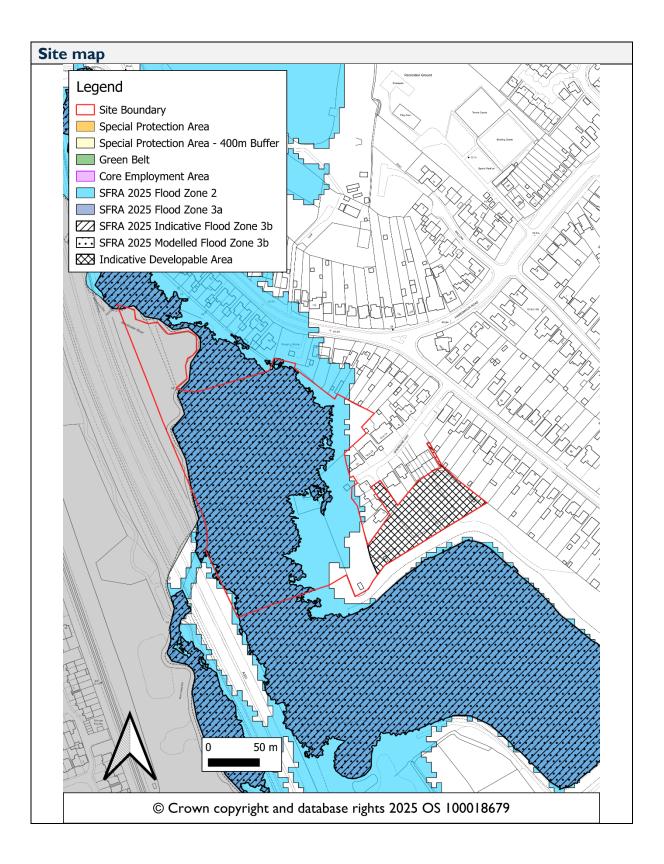

|  |
| Developable                                                                                                                  |                                                                                                                                                                                                 |                                                                                                                                                                                                                                                                                                                                                                                                                             |  |







| Site Information                                                                                                                                                                                                                                                                                                                                                                                                                                      |                                                                                                                                                                                                                                                                                                                 |