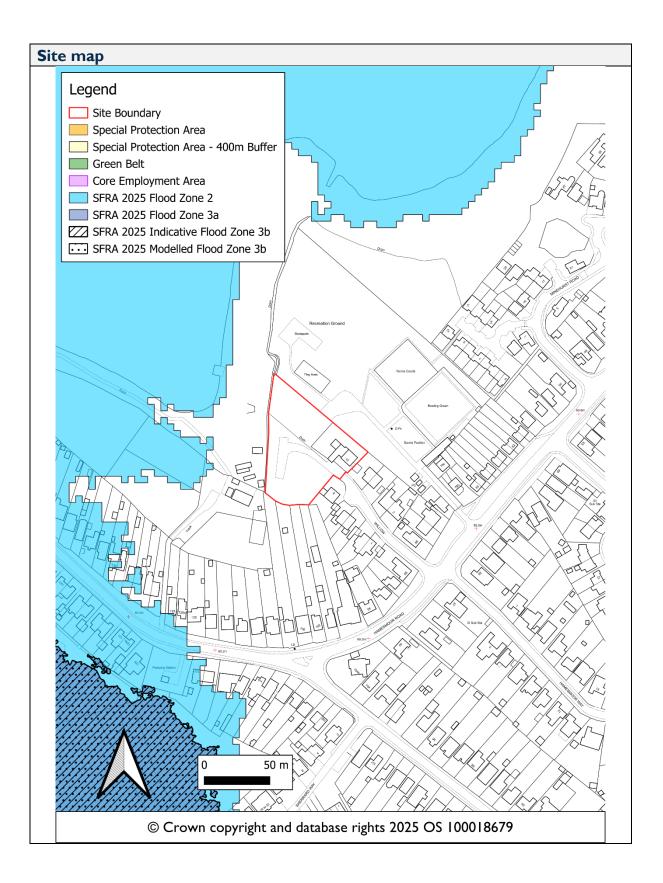

|                                                                                                                                                                        |









### West End

#### Realistic Candidates for Development - West End

|         |                                                       |                    | Antic | ipated Delivery F | Period  |
|---------|-------------------------------------------------------|--------------------|-------|-------------------|---------|
| Site ID | Site Address                                          | No. of Homes (net) | 1 - 5 | 6 - 10            | 11 - 15 |
| 840     | Land rear of 32-34 Benner Lane, West End,<br>GU24 9LQ | 8                  | 0     | 8                 | 0       |
| 153     | Land south of Fenns Lane, West End, GU24<br>9QF       | 7                  | 0     | 7                 | 0       |
| 799     | Land north of Old House Lane, West End,<br>GU24 9DB   | 6                  | 0