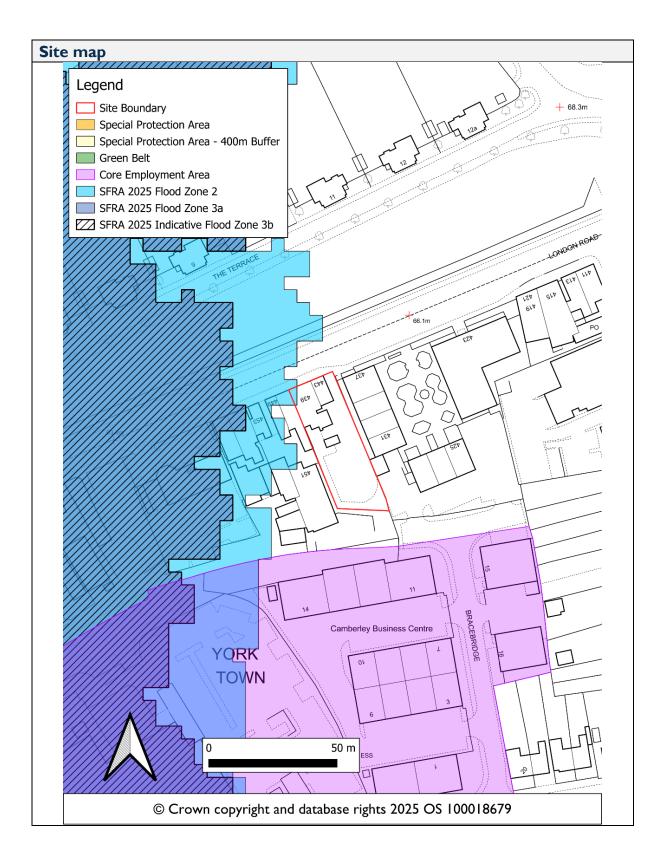

|                                                                    |                                                                                   |  |
| Estimated delivery timescale (years): 11 - 15 |                                                                    |                                                                                   |  |
| Site SLAA Category                            |                                                                    |                                                                                   |  |
| Developable                                   |                                                                    |                                                                                   |  |







| Site Information                                   |