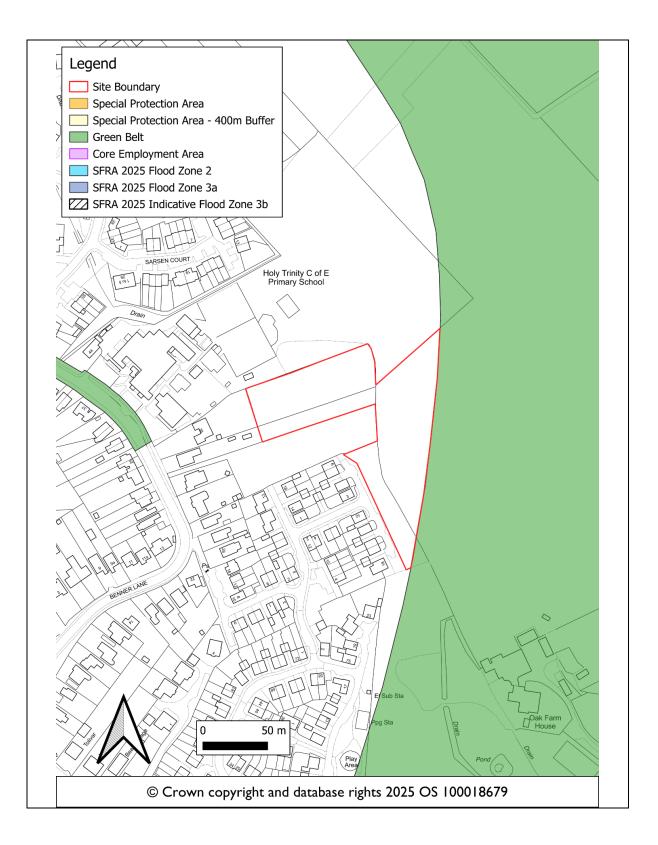

### Windlesham

| Site ID | Site Address                                                                        | Page<br>Number |
|---------|-------------------------------------------------------------------------------------|----------------|
| 844     | Land at Chamness, Woodlands Lane, Windlesham, GU20<br>6AS                           | 188            |
| 834     | Broadway Green Farm, Broadway Road, Windlesham,<br>GU18 5SU                         | 191            |
| 1004    | St Margarets Cottage And The Ferns, Woodlands Lane,<br>Windlesham, Surrey, GU20 6AS | 195            |
| 1020    | Land south Of Beach House, Woodlands Lane,<br>Windlesham, Surrey, GU20 6AP          | 198            |