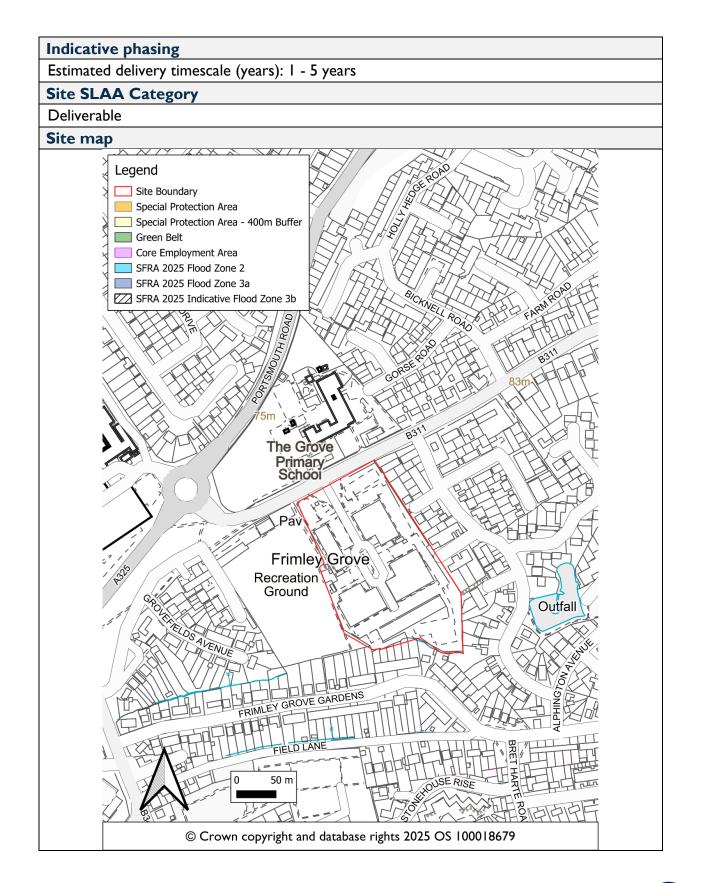

# **Frimley Green**

| Site ID | Site Address                                                   | Page<br>Number |
|---------|----------------------------------------------------------------|----------------|
| 299     | Land off Spencer Close, Sturt Road, Frimley Green, GU16<br>6HW | 152            |