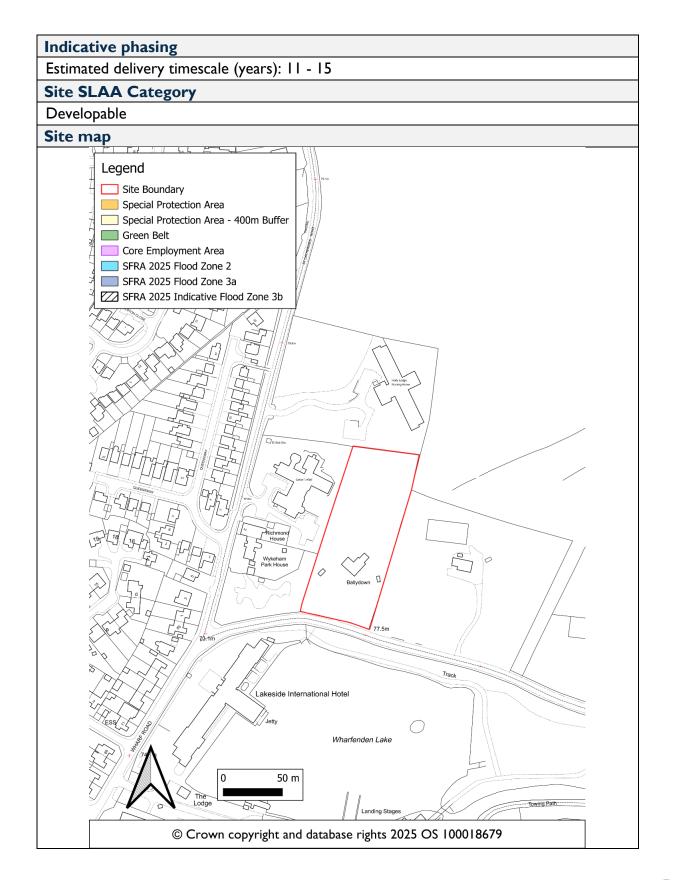

# Deepcut

| Site ID | Site Address                                                 | Page<br>Number |
|---------|--------------------------------------------------------------|----------------|
| 757     | Land north of Guildford Road, Deepcut, GU16 6NT              | 124            |
| 846     | Former Premier Site, Newfoundland Road, Deepcut, GU16<br>6TH | 128            |
| 887     | Land at Loen, St Catherines Road, Deepcut, GU16 7NJ          | 131            |
| 922     | Ballydown, Lake Road, Deepcut, GU16 6AQ                      | 135            |
| 920     | The Grange, St Catherines Road, Deepcut, GU16 9NN            | 138            |
| 503     | Land to the east of Bellew Road, Deepcut                     | 142            |