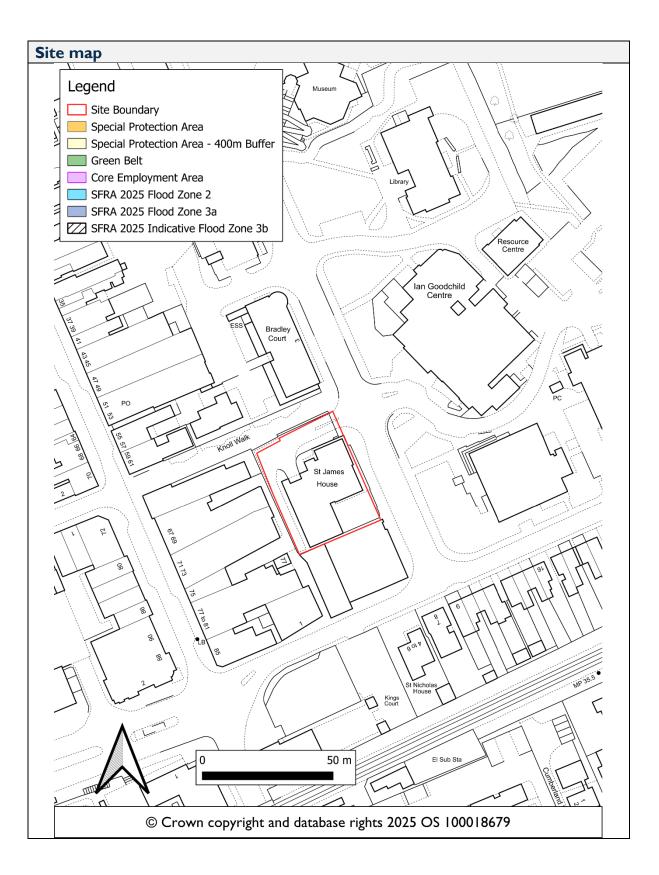

|                                                                                                                                                                                                                                                                                                  |  |
|                                                                                                                                                                                                      | information has been su<br>viable.<br>The site is at low risk of<br>future. Approximately to<br>of surface water flooding<br>remainder of the site cu<br>water flooding. Risk of s<br>increase in the future<br>The site is within single<br>location. Based on the a<br>is considered developab |  |









| Site Information                                   |                                                                                                                                                                                                                                                                                                                                                                                                                                                                                                                                                                                                              |                                                      |  |
|----------------------------------------------------|--------------------------------------