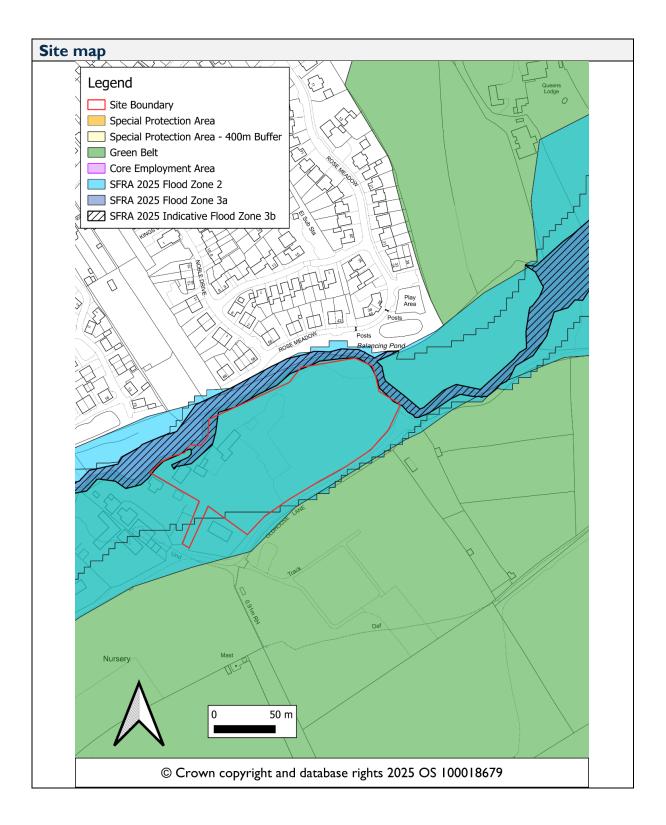

#### West End

| Site ID | Site Address                                       | Page<br>Number |
|---------|----------------------------------------------------|----------------|
| 840     | Land rear of 32-34 Benner Lane, West End, GU24 9LQ | 171            |
| 153     | Land south of Fenns Lane, West End, GU24 9QF       | 174            |
| 799     | Land north of Old House Lane, West End, GU24 9DB   | 178            |
| 178     | Land east of Benner Lane, West End, GU24 9JQ       | 182            |