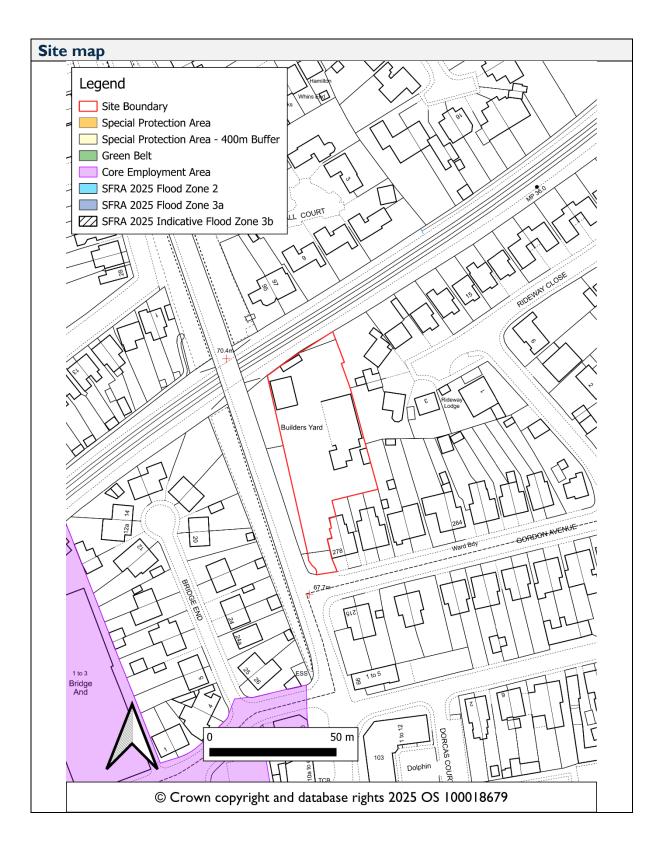

# Camberley

| Site ID | Site Address                                                            | Page<br>Number |
|---------|-------------------------------------------------------------------------|----------------|
| 314     | 280 Gordon Avenue, Camberley, GU15 2NU                                  | 43             |
| 717     | Burwood House Hotel, 15 London Road, Camberley,<br>GU15 3UQ             | 46             |
| 814     | London Road Block, London Road, Camberley, GU15 3JY                     | 49             |
| 49      | Peerless site North, Sullivan Road, Camberley, GUI5 3AZ                 | 53             |
| 21      | 61-63 London Road, Camberley, GU19 5DT                                  | 56             |
| 833     | York Town Car Park, Sullivan Road, Camberley, GU15 3BA                  | 59             |
| 721     | Central House, 75-79 Park Street, Camberley, GUI5 3PE                   | 62             |
| 295     | 439 - 445 London Road, Camberley, GU15 3HZ                              | 65             |
| 240     | 40 Camberley Centre, France Hill Drive, Camberley, GUI5<br>3QG          |                |
| 25      | Camberley Station Station House   Pembroke Broadway                     |                |
| 27      | Land east of Knoll Road, Camberley, GU15 3SY                            | 75             |
| 1015    | Former Portesbery School, Portesbery Road, GUI5 3DE                     | 79             |
| 921     | Land east of Park Street, North of Princess Way,<br>Camberley, GUI5 3SP | 82             |
| 424     | Land rear of 1-47 Sullivan Road, Camberley, GU15 3AZ                    | 85             |
| 1005    | St James House, Knoll Road, Camberley, GU15 3XW                         | 88             |
| 1006    | Orana Lodge Knightsbridge Road Camberley Surrey GUI5<br>3TS             | 91             |
| 1007    | 139 Frimley Road, Camberley, GU15 2PS                                   | 94             |
| 1008    | Sparks Garage, 2 London Road, GU15 3UZ                                  | 97             |
| 1009    | 145-147 Frimley Road Camberley Surrey GU15 2PS                          | 100            |
| 1021    | Threapwood, 36 The Maultway                                             | 103            |
| 1022    | 415-417 London Road Camberley Surrey GU15 3HZ                           | 106            |