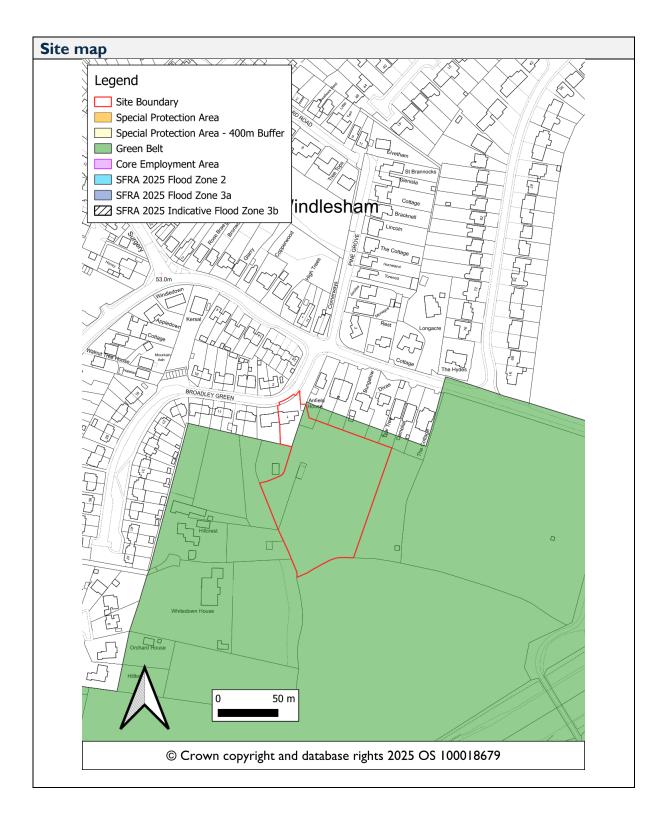

### Windlesham

| Site ID | Site Address                                                                        | Page<br>Number |
|---------|-------------------------------------------------------------------------------------|----------------|
| 844     | Land at Chamness, Woodlands Lane, Windlesham, GU20<br>6AS                           | 188            |
| 834     | Broadway Green Farm, Broadway Road, Windlesham,<br>GU18 5SU                         | 191            |
| 1004    | St Margarets Cottage And The Ferns, Woodlands Lane,<br>Windlesham, Surrey, GU20 6AS | 195            |
| 1020    | Land south Of Beach House, Woodlands Lane,<br>Windlesham, Surrey, GU20 6AP          | 198            |