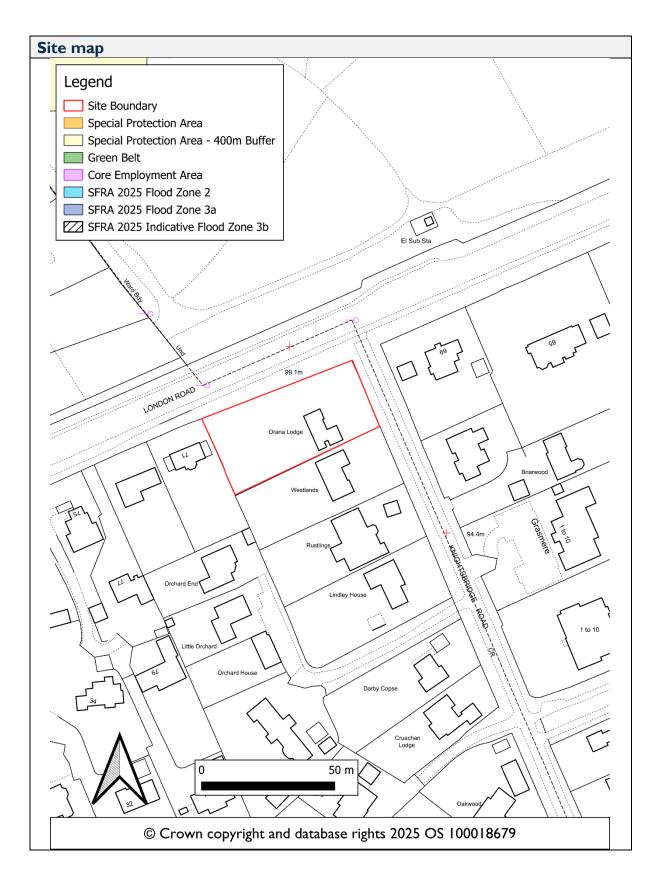

|                                        |  |
| Developable                                  |                                                                                                                                                                                                                                                                                                                                                                                                                                                                                 |                                        |  |









| Address                                                                                                                       | 139 Frimley Road                                                                                                                                                                        | Cita ID          |
|-------------------------------------------------------------------------------------------------------------------------------|-----------------------------------------------------------------------------------------------------------------------------------------------------------------------------------------|------------------|
|