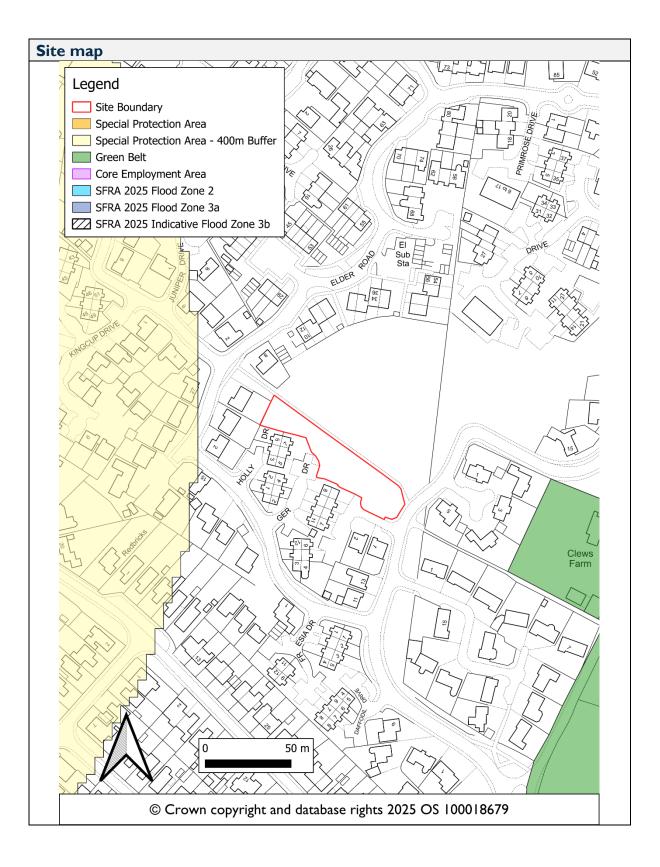

# **Bisley**

| Site ID | Site Address                             | Page<br>Number |
|---------|------------------------------------------|----------------|
| 573     | 317-319 Guildford Road, Bisley, GU24 9AA | 34             |
| 763     | Land at Elder Road, Bisley, GU24 9SA     | 37             |