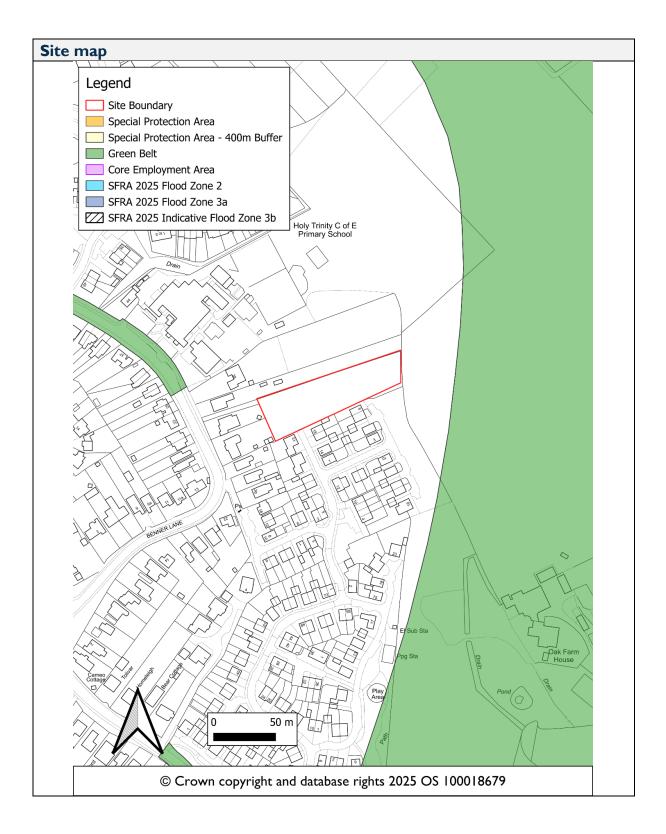

#### West End

| Site ID | Site Address                                       | Page<br>Number |
|---------|----------------------------------------------------|----------------|
| 840     | Land rear of 32-34 Benner Lane, West End, GU24 9LQ | 171            |
| 153     | Land south of Fenns Lane, West End, GU24 9QF       | 174            |
| 799     | Land north of Old House Lane, West End, GU24 9DB   | 178            |
| 178     | Land east of Benner Lane, West End, GU24 9JQ       | 182            |